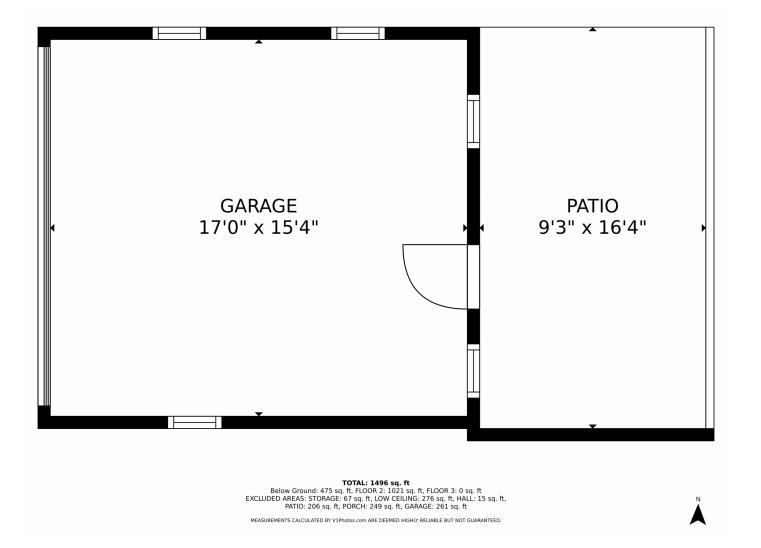

## 2183 S Corona Street, Denver, CO 80210 — Garage

Disclaimer: Sizes and Dimensions are Approximate, Actual May Vary.

Terry Miller 720-394-2651 tmiller303re@gmail.com 