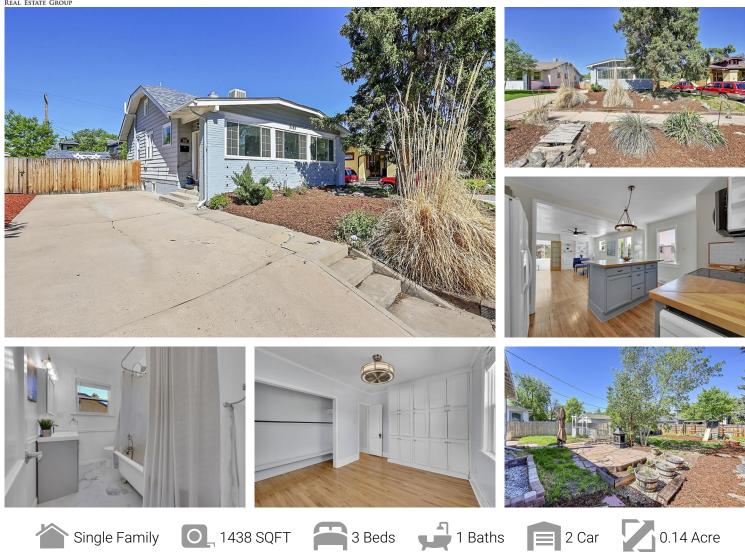

2183 S Corona Street Denver, CO 80210 COMMUNITY: Mountain View Place

# PROPERTY DETAILS

Seller offering 5K in concessions toward rate buydown or closing costs! Great bungalow in University neighborhood, close to shopping, restaurants, and University of Denver. Open floor plan with craftsman-style built-in shelving, hardwood floors, and butcher block counters. Enclosed front porch and private backyard with flagstone patio and fire pit. Detached garage currently used for crafts or hobbies. Off-street parking available. Finished basement with versatile room. Recent updates and improvements. Don't miss out on this vibrant community!

Terry Miller 720-394-2651 tmiller303re@gmail.com

企民