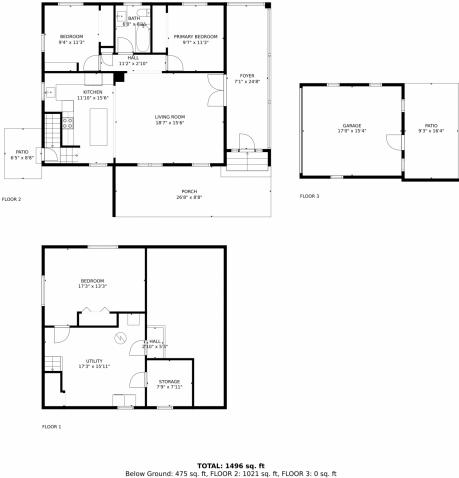

## 2183 S Corona Street, Denver, CO 80210 – Lower Level

TOTAL: 1496 sq. ft Below Ground: 475 sq. ft, FLOOR 2: 1021 sq. ft, FLOOR 3: 0 sq. ft EXCLUDED AREAS: 5TORAGE: 67 sq. ft, LOW CEILING: 276 sq. ft, HALL: 15 sq. ft, PATIO: 206 sq. ft, PORCH: 249 sq. ft, GARAGE: 261 sq. ft

## 2183 S Corona Street, Denver, CO 80210 – All Levels

Below Ground: 475 sq. ft, FLOOR 2: 1021 sq. ft, FLOOR 3: 0 sq. ft EXCLUDED AREAS: STORAGE: 67 sq. ft, LOW CEILING: 276 sq. ft, HALL: 15 sq. ft, PATIO: 206 sq. ft, PORCH: 249 sq. ft, GARAGE: 261 sq. ft