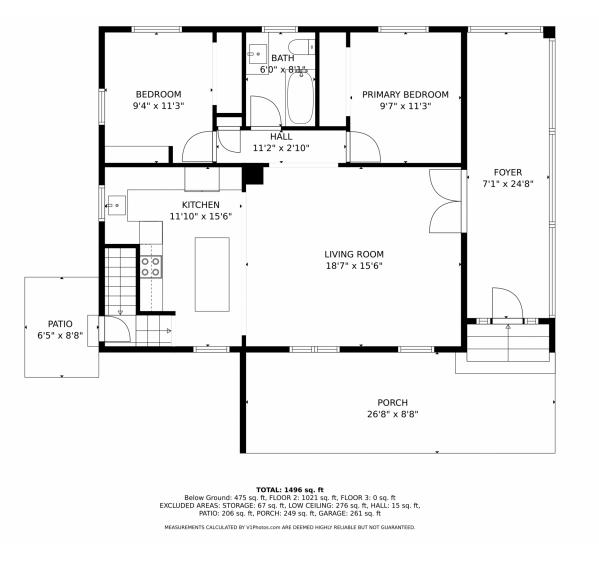

## 2183 S Corona Street, Denver, CO 80210 — Main Level

Disclaimer: Sizes and Dimensions are Approximate, Actual May Vary.

企民

MEASUREMENTS CALCULATED BY V1Photos.com ARE DEEMED HIGHLY RELIABLE BUT NOT GUARANTEED.

Disclaimer: Sizes and Dimensions are Approximate, Actual May Vary.