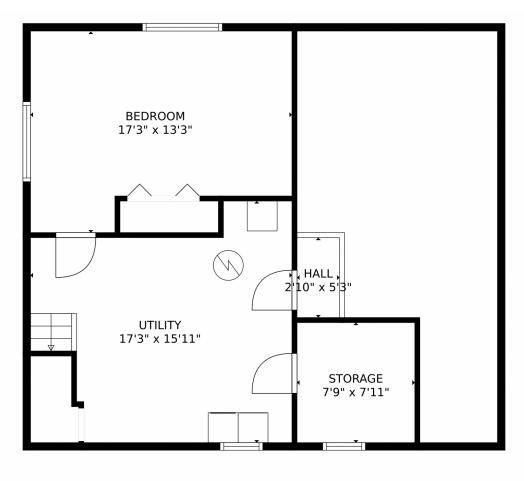

## 2183 S Corona Street, Denver, CO 80210 – Lower Level

TOTAL: 1496 sq. ft Below Ground: 475 sq. ft, FLOOR 2: 1021 sq. ft, FLOOR 3: 0 sq. ft EXCLUDED AREAS: 5TORAGE: 67 sq. ft, LOW CEILING: 276 sq. ft, HALL: 15 sq. ft, PATIO: 206 sq. ft, PORCH: 249 sq. ft, GARAGE: 261 sq. ft

MEASUREMENTS CALCULATED BY V1Photos.com ARE DEEMED HIGHLY RELIABLE BUT NOT GUARANTEED.

Disclaimer: Sizes and Dimensions are Approximate, Actual May Vary.