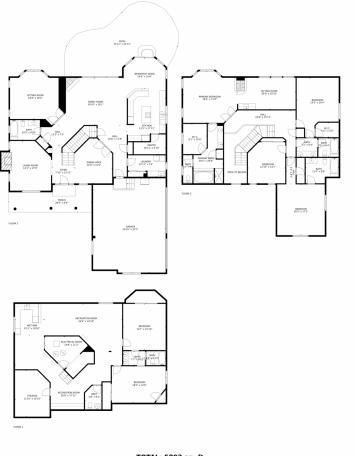

## 5794 Distant View Place, Parker, CO 80134 – All Levels

**TOTAL: 5892 sq. ft** Below Ground: 1767 sq. ft, FLOOR 2: 2019 sq. ft, FLOOR 3: 2106 sq. ft EXCLUDED AREAS: ELECTRICAL ROOM: LOS sq. ft, UNDEFINED: 8 sq. ft, GARAGE: 776 sq. ft, PATIO: 651 sq. ft, PORCH: 228 sq. ft, FIREPLACE: 15 sq. ft, OPEN TO BELOW: 109 sq. ft

MEASUREMENTS CALCULATED BY V1Photos.com ARE DEEMED HIGHLY RELIABLE BUT NOT GUARANTEED.

Disclaimer: Sizes and Dimensions are Approximate, Actual May Vary.

Scan code for more propert detai