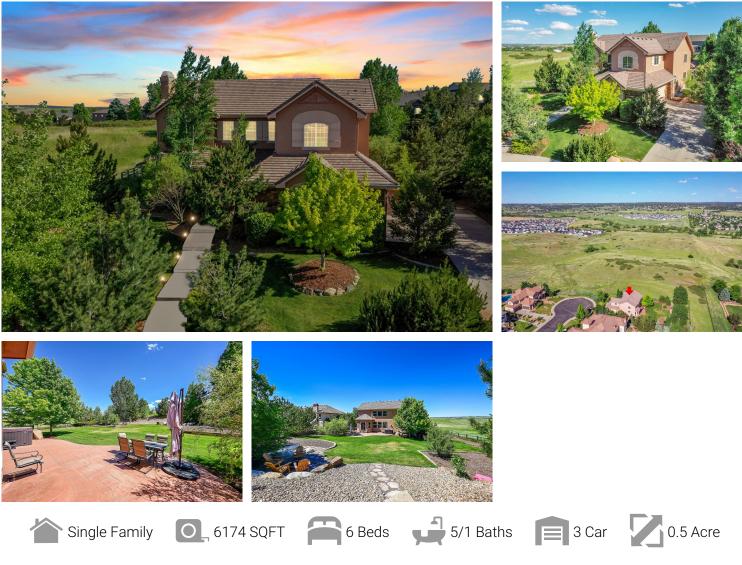

5794 Distant View Place Parker, CO 80134 COMMUNITY: Pradera MLS # 8249998 PRICE \$1,325,000

Live the Pradera lifestyle in this 6000 square foot estate home on 1/2 acre

## PROPERTY DETAILS

Experience the ultimate golf community lifestyle in this 6,200 sq ft masterpiece in Vistancia in Pradera. With 6 bedrooms and 5.5 bathrooms, this home offers luxurious living and easy access to a premier golf and social destination. The gourmet kitchen and spacious living areas are perfect for entertaining. The half-acre lot and open space provide privacy and tranquility. Located near the Pradera golf course and clubhouse, this estate offers luxury, comfort, and an idyllic location. Schedule a private showing today and live the country club lifestyle in Pradera.