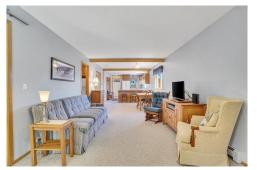

## PROPERTY DETAILS

Near the west end of Main Street in Frisco Colorado is a very special condominium building with a unique location. Woodbridge Inn Condo #101 is on the first living level of the building and is an end unit, with lots of extra windows and natural light. Never rented, it is in pristine condition with quartz countertops and solid cabinetry, and needs only your imagination to add your updates and personal taste. It features an open floor plan anchored by a fireplace on the south end of the room. The two bedroom, 2 baths have plenty of closet space and a bath for each. The front bedroom is large enough to hold a king and single bed and is a lockoff with separate door out to the covered front deck. The deck at the back of the unit is where the magic happens, looking directly out to Mt Royal, the river, and the Ten Mile trail/hiking path. A large double-doored locked storage area has been added to hold bicycles and other mountain "toys." Also, a pull up table is attached to the railing, for al fresco dining or a cozy cocktail hour. Below the building is an assigned parking space, bike storage and private ski locker. Frisco restaurants, shops, and historical displays are just down the street, while a summer Farmers Market and the Frisco Marina area assure fun times all year! Frisco's vibrant core offers music, open air dining, and festivals throughout the year. Convenient to I-70, Copper Mountain is just down the road, or go a bit further and enjoy Vail Resort without the hefty property