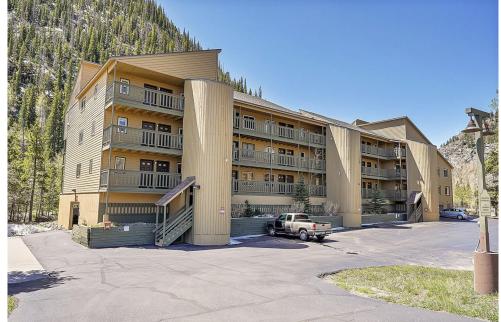

## PROPERTY DETAILS

Near the west end of Main Street in Frisco Colorado is a very special condominium building with a unique location. Woodbridge Inn Condo #101 is on the first living level of the building and is an end unit, with lots of extra windows and natural light. Never rented, it is in pristine condition with quartz countertops and solid cabinetry, and needs only your imagination to add your updates and personal taste. It features an open floor plan anchored by a fireplace on the south end of the room. The two bedroom, 2 baths have plenty of closet space and a bath for each. The front bedroom is large enough to hold a king and single bed and is a lockoff with separate door out to the covered front deck. The deck at the back of the unit is where the magic happens, looking directly out to Mt Royal, the river, and the Ten Mile trail/hiking path. A large double-doored locked storage area has been added to hold bicycles and other mountain "toys." Also, a pull up table is attached to the railing, for al fresco dining or a cozy cocktail hour. Below the building is an assigned parking space, bike storage and private ski locker. Frisco restaurants, shops, and historical displays are just down the street, while a summer Farmers Market and the Frisco Marina area assure fun times all year! Frisco's vibrant core offers music, open air dining, and festivals throughout the year. Convenient to I-70, Copper Mountain is just down the road, or go a bit further and enjoy Vail Resort without the hefty property