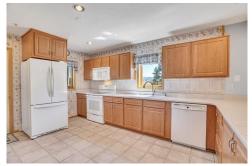

## PROPERTY DETAILS

Near the west end of Main Street in Frisco Colorado is a very special condominium building with a unique location. Woodbridge Inn Condo #101 is on the first living level of the building and is an end unit, with lots of extra windows and natural light. Never rented, it is in pristine condition with quartz countertops and solid cabinetry, and needs only your imagination to add your updates and personal taste. It features an open floor plan anchored by a fireplace on the south end of the room. The two bedroom, 2 baths have plenty of closet space and a bath for each. The front bedroom is large enough to hold a king and single bed and is a lockoff with separate door out to the covered front deck. The deck at the back of the unit is where the magic happens, looking directly out to Mt Royal, the river, and the Ten Mile trail/hiking path. A large double-doored locked storage area has been added to hold bicycles and other mountain "toys." Also, a pull up table is attached to the railing, for al fresco dining or a cozy cocktail hour. Below the building is an assigned parking space, bike storage and private ski locker. Frisco restaurants, shops, and historical displays are just down the street, while a summer Farmers Market and the Frisco Marina area assure fun times all year! Frisco's vibrant core offers music, open air dining, and festivals throughout the year. Convenient to I-70, Copper Mountain is just down the road, or go a bit further and enjoy Vail Resort without the hefty property