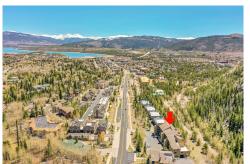

## PROPERTY DETAILS

Near the west end of Main Street in Frisco Colorado is a very special condominium building with a unique location. Woodbridge Inn Condo #101 is on the first living level of the building and is an end unit, with lots of extra windows and natural light. Never rented, it is in pristine condition with quartz countertops and solid cabinetry, and needs only your imagination to add your updates and personal taste. It features an open floor plan anchored by a fireplace on the south end of the room. The two bedroom, 2 baths have plenty of closet space and a bath for each. The front bedroom is large enough to hold a king and single bed and is a lockoff with separate door out to the covered front deck. The deck at the back of the unit is where the magic happens, looking directly out to Mt Royal, the river, and the Ten Mile trail/hiking path. A large double-doored locked storage area has been added to hold bicycles and other mountain "toys." Also, a pull up table is attached to the railing, for al fresco dining or a cozy cocktail hour. Below the building is an assigned parking space, bike storage and private ski locker. Frisco restaurants, shops, and historical displays are just down the street, while a summer Farmers Market and the Frisco Marina area assure fun times all year! Frisco's vibrant core offers music, open air dining, and festivals throughout the year. Convenient to I-70, Copper Mountain is just down the road, or go a bit further and enjoy Vail Resort without the hefty property