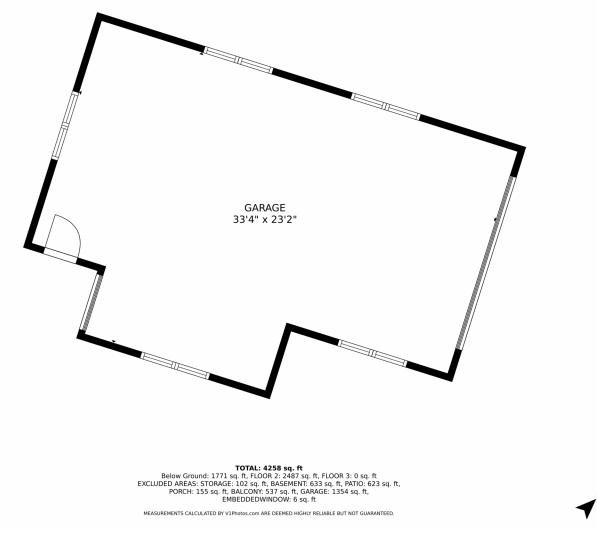

### 4451 Bell Mountain Drive, Castle Rock, CO 80104 – Detached Garage

Disclaimer: Sizes and Dimensions are Approximate, Actual May Vary.