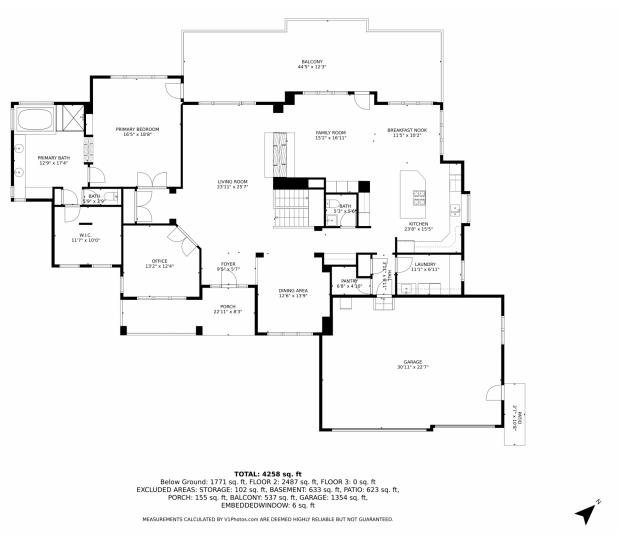

### 4451 Bell Mountain Drive, Castle Rock, CO 80104 – Main Level

Disclaimer: Sizes and Dimensions are Approximate, Actual May Vary.