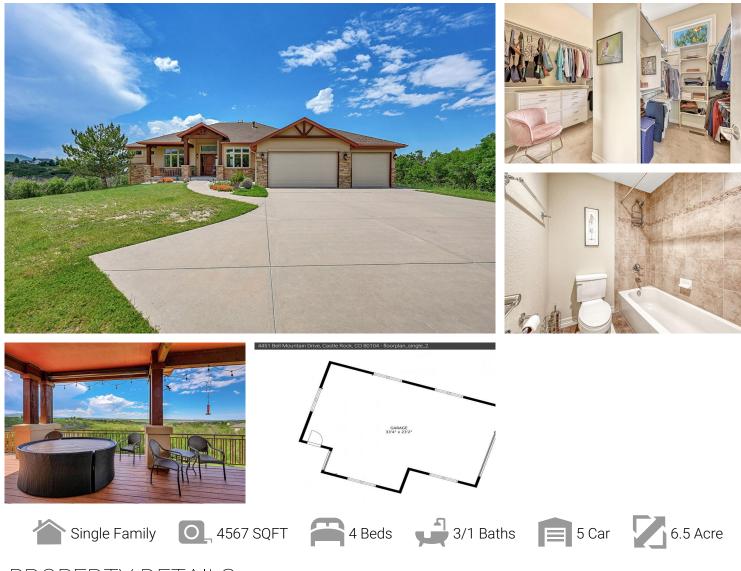

#### 4451 Bell Mountain Drive Castle Rock, CO 80104 COMMUNITY: Bell Mountain Ranch

# PROPERTY DETAILS

Beautiful stucco and stone walkout ranch on 6.47 acres with stunning views. 4500 sqft, 4 bedrooms, 4 baths, and a main floor study. Attached 3-car garage and a large detached garage with RV door. Covered front porch, spacious living room with fireplace, formal dining room, and study. Primary suite with fireplace, luxurious bath, and walk-in closet. Cook's kitchen with alder cabinets and granite counters. Hearthroom with fireplace. Trex deck with mountain views. Lower level with family room, wet bar, and patio. Guest suite and additional bedrooms. Amazing Colorado property.

Greg Dach 303-525-9006 gregdach@remax.net

企民