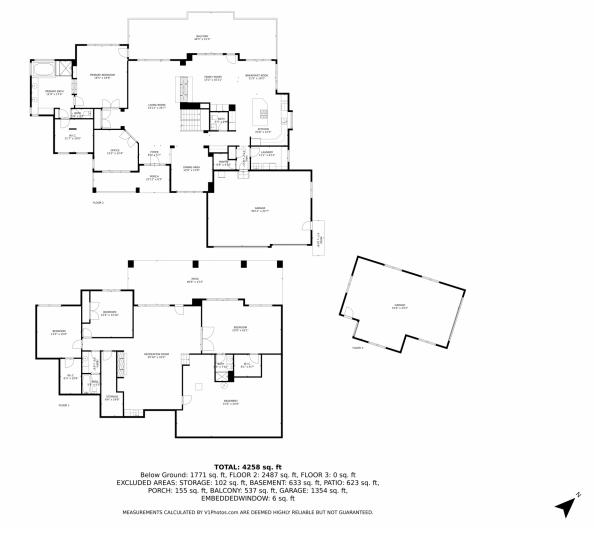

### 4451 Bell Mountain Drive, Castle Rock, CO 80104 – Lower Level

Disclaimer: Sizes and Dimensions are Approximate, Actual May Vary.

### 4451 Bell Mountain Drive, Castle Rock, CO 80104 – Main Level

Disclaimer: Sizes and Dimensions are Approximate, Actual May Vary.

### 4451 Bell Mountain Drive, Castle Rock, CO 80104 – Detached Garage

Disclaimer: Sizes and Dimensions are Approximate, Actual May Vary.

## 4451 Bell Mountain Drive, Castle Rock, CO 80104 – All Levels

Disclaimer: Sizes and Dimensions are Approximate, Actual May Vary.