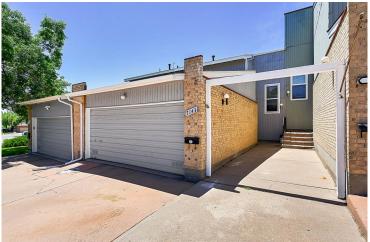

## PROPERTY DETAILS

This stylish two-bedroom townhome is conveniently located near shopping and dining options. It offers a bright, open concept space with plenty of natural light. The living area flows seamlessly into the dining and kitchen spaces. The kitchen has ample counter space and a large pantry. Both bedrooms have walk-in closets. There is a 2 car garage and additional off-street parking. The private patio extends to a fenced yard. The low HOA dues include a community pool and clubhouse. Perfect for first-time homebuyers, downsizers, or investors.