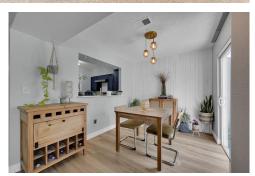

## PROPERTY DETAILS

This stylish two-bedroom townhome is conveniently located near shopping and dining options. It offers a bright, open concept space with plenty of natural light. The living area flows seamlessly into the dining and kitchen spaces. The kitchen has ample counter space and a large pantry. Both bedrooms have walk-in closets. There is a 2 car garage and additional off-street parking. The private patio extends to a fenced yard. The low HOA dues include a community pool and clubhouse. Perfect for first-time homebuyers, downsizers, or investors.