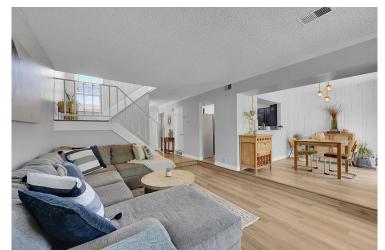

## PROPERTY DETAILS

This stylish two-bedroom townhome is conveniently located near shopping and dining options. It offers a bright, open concept space with plenty of natural light. The living area flows seamlessly into the dining and kitchen spaces. The kitchen has ample counter space and a large pantry. Both bedrooms have walk-in closets. There is a 2 car garage and additional off-street parking. The private patio extends to a fenced yard. The low HOA dues include a community pool and clubhouse. Perfect for first-time homebuyers, downsizers, or investors.