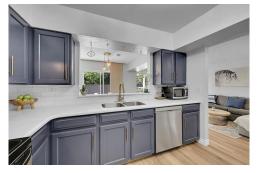

## PROPERTY DETAILS

This stylish two-bedroom townhome is conveniently located near shopping and dining options. It offers a bright, open concept space with plenty of natural light. The living area flows seamlessly into the dining and kitchen spaces. The kitchen has ample counter space and a large pantry. Both bedrooms have walk-in closets. There is a 2 car garage and additional off-street parking. The private patio extends to a fenced yard. The low HOA dues include a community pool and clubhouse. Perfect for first-time homebuyers, downsizers, or investors.