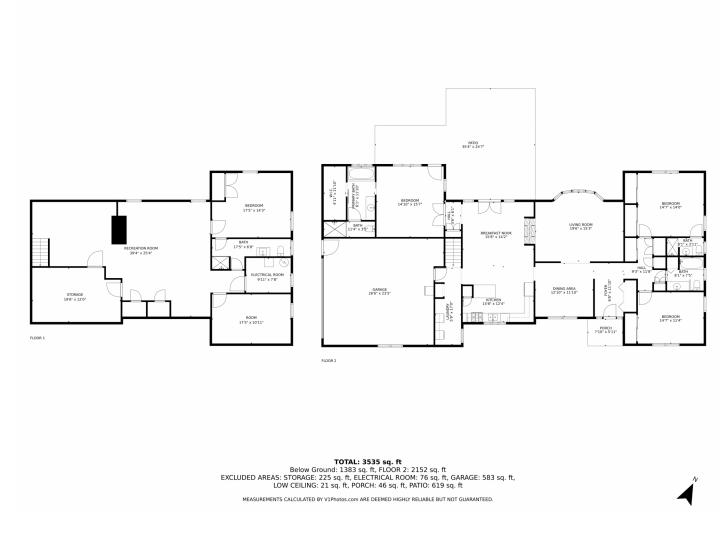

# 1828 Frontier Road, Greeley, CO 80634 — Main Level

Disclaimer: Sizes and Dimensions are Approximate, Actual May Vary.

## 1828 Frontier Road, Greeley, CO 80634 — Lower Level

Disclaimer: Sizes and Dimensions are Approximate, Actual May Vary.

## 1828 Frontier Road, Greeley, CO 80634 — All Levels

Disclaimer: Sizes and Dimensions are Approximate, Actual May Vary.