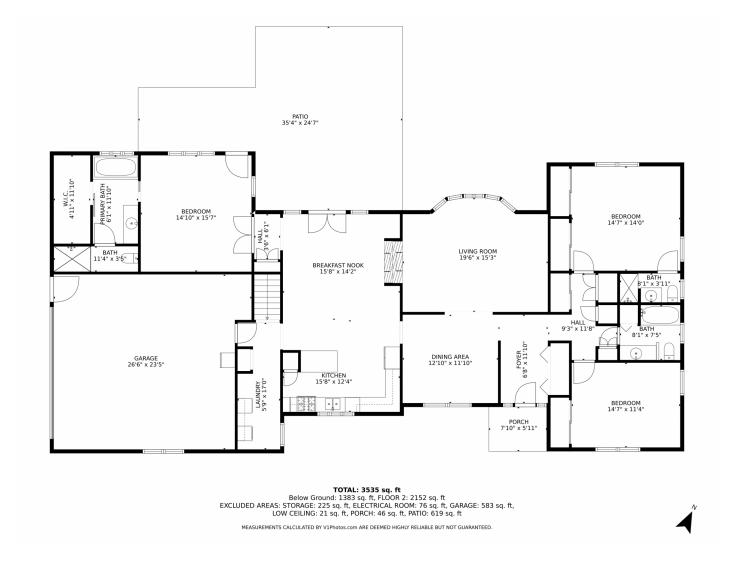

# 1828 Frontier Road, Greeley, CO 80634 — Main Level

Disclaimer: Sizes and Dimensions are Approximate, Actual May Vary.