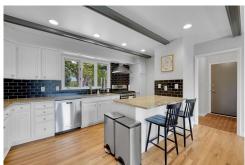

## PROPERTY DETAILS

Discover your dream home in Rangeview Estates, Greeley! This unique ranch sits on over half an acre and features 4 bedrooms, 4 bathrooms, and an oversized 2-car garage. Enjoy a bright, spacious interior with stylish details. The main level includes two primary suites, additional bedrooms, and inviting gathering spaces, providing versatility and comfort. The finished basement is perfect for entertaining. Custom features and premium finishes enhance the living experience while retaining classic charm. The driveway's ideal location allows for the addition of a shop or extra parking in the backyard. Don't miss out on this incredible opportunity!