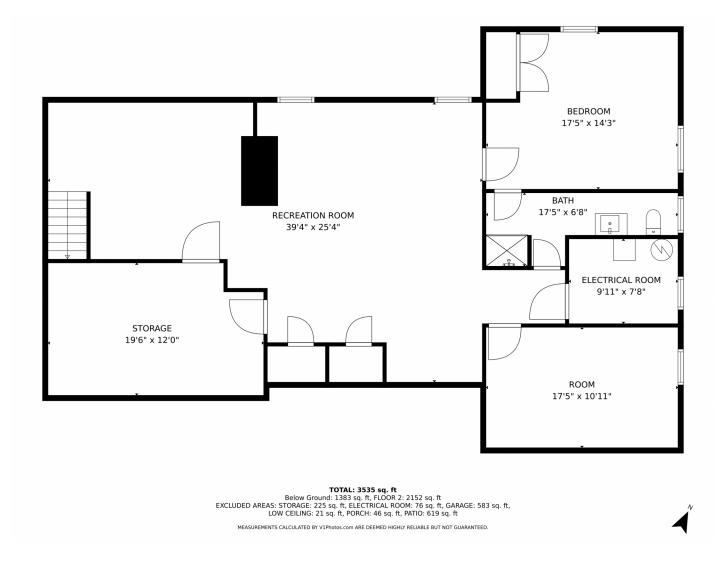

## 1828 Frontier Road, Greeley, CO 80634 — Lower Level

Disclaimer: Sizes and Dimensions are Approximate, Actual May Vary.