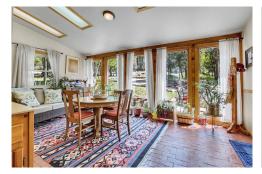

## PROPERTY DETAILS

This charming A-frame home blends cozy comfort with modern updates. Set on a lush lot, it features an inviting exterior and a spacious deck for outdoor dining and wildlife watching. Inside, the open floor plan and vaulted ceilings create a bright atmosphere. The sunroom is perfect for morning coffee, while the kitchen, with a large pantry, is ideal for entertaining. The cozy living area boasts a fireplace, loft, and hardwood floors. The loft can serve as an office or reading nook. The primary bedroom offers a peaceful retreat, and the secondary bedroom has patio access. A detached two-car garage adds convenience. Recent updates include a new roof, water heater, and septic tank. Located in Bailey, enjoy local shops, trails, and fishing spots. Experience mountain living at its finest!