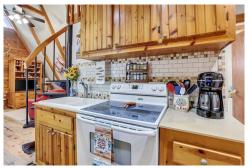

## PROPERTY DETAILS

This charming A-frame home blends cozy comfort with modern updates. Set on a lush lot, it features an inviting exterior and a spacious deck for outdoor dining and wildlife watching. Inside, the open floor plan and vaulted ceilings create a bright atmosphere. The sunroom is perfect for morning coffee, while the kitchen, with a large pantry, is ideal for entertaining. The cozy living area boasts a fireplace, loft, and hardwood floors. The loft can serve as an office or reading nook. The primary bedroom offers a peaceful retreat, and the secondary bedroom has patio access. A detached two-car garage adds convenience. Recent updates include a new roof, water heater, and septic tank. Located in Bailey, enjoy local shops, trails, and fishing spots. Experience mountain living at its finest!