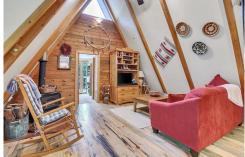

## PROPERTY DETAILS

This charming A-frame home blends cozy comfort with modern updates. Set on a lush lot, it features an inviting exterior and a spacious deck for outdoor dining and wildlife watching. Inside, the open floor plan and vaulted ceilings create a bright atmosphere. The sunroom is perfect for morning coffee, while the kitchen, with a large pantry, is ideal for entertaining. The cozy living area boasts a fireplace, loft, and hardwood floors. The loft can serve as an office or reading nook. The primary bedroom offers a peaceful retreat, and the secondary bedroom has patio access. A detached two-car garage adds convenience. Recent updates include a new roof, water heater, and septic tank. Located in Bailey, enjoy local shops, trails, and fishing spots. Experience mountain living at its finest!