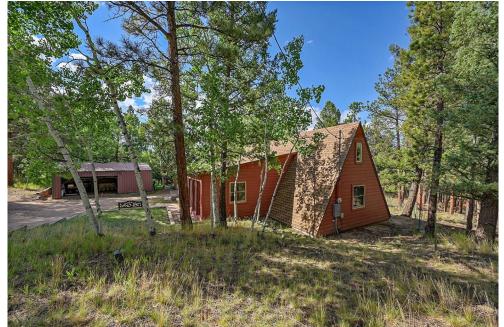

## PROPERTY DETAILS

This charming A-frame home blends cozy comfort with modern updates. Set on a lush lot, it features an inviting exterior and a spacious deck for outdoor dining and wildlife watching. Inside, the open floor plan and vaulted ceilings create a bright atmosphere. The sunroom is perfect for morning coffee, while the kitchen, with a large pantry, is ideal for entertaining. The cozy living area boasts a fireplace, loft, and hardwood floors. The loft can serve as an office or reading nook. The primary bedroom offers a peaceful retreat, and the secondary bedroom has patio access. A detached two-car garage adds convenience. Recent updates include a new roof, water heater, and septic tank. Located in Bailey, enjoy local shops, trails, and fishing spots. Experience mountain living at its finest!