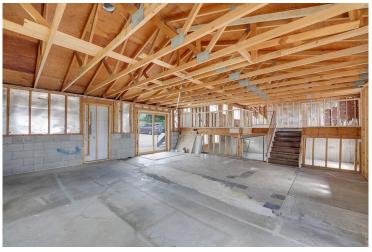

## PROPERTY DETAILS

Vacant, gutted tri-level office building in a fantastic South Broadway location! 40,000+ vehicle count daily. This space has been professionally gutted and is ready to build. With multiple entrances for multiple tenants, the building is the perfect income opportunity. Upper level has private back entry and stunning mountain views from west-facing windows. Main level offers front entry with a separate front parking lot, and access to a back patio through a sliding glass door. 957 sqft lower garden level is loaded with windows to let natural light flood the space. Combined forced air heat and central air unit installed. Exterior freshly painted! Ample parking available with a front and back lot able to host about 13 vehicles, with additional street parking available. Great location central to Littleton, Centennial, Highlands Ranch, Greenwood Village, and the bustling business community of South Broadway!