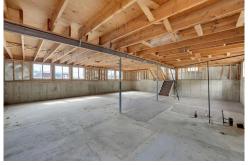

## PROPERTY DETAILS

Vacant, gutted tri-level office building in a fantastic South Broadway location! 40,000+ vehicle count daily. This space has been professionally gutted and is ready to build. With multiple entrances for multiple tenants, the building is the perfect income opportunity. Upper level has private back entry and stunning mountain views from west-facing windows. Main level offers front entry with a separate front parking lot, and access to a back patio through a sliding glass door. 957 sqft lower garden level is loaded with windows to let natural light flood the space. Combined forced air heat and central air unit installed. Exterior freshly painted! Ample parking available with a front and back lot able to host about 13 vehicles, with additional street parking available. Great location central to Littleton, Centennial, Highlands Ranch, Greenwood Village, and the bustling business community of South Broadway!