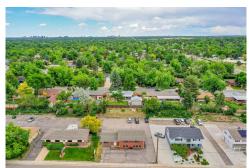

## PROPERTY DETAILS

Vacant, gutted tri-level office building in a fantastic South Broadway location! 40,000+ vehicle count daily. This space has been professionally gutted and is ready to build. With multiple entrances for multiple tenants, the building is the perfect income opportunity. Upper level has private back entry and stunning mountain views from west-facing windows. Main level offers front entry with a separate front parking lot, and access to a back patio through a sliding glass door. 957 sqft lower garden level is loaded with windows to let natural light flood the space. Combined forced air heat and central air unit installed. Exterior freshly painted! Ample parking available with a front and back lot able to host about 13 vehicles, with additional street parking available. Great location central to Littleton, Centennial, Highlands Ranch, Greenwood Village, and the bustling business community of South Broadway!