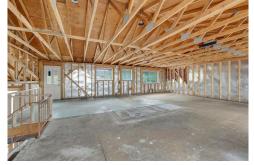

## PROPERTY DETAILS

Vacant, gutted tri-level office building in a fantastic South Broadway location! 40,000+ vehicle count daily. This space has been professionally gutted and is ready to build. With multiple entrances for multiple tenants, the building is the perfect income opportunity. Upper level has private back entry and stunning mountain views from west-facing windows. Main level offers front entry with a separate front parking lot, and access to a back patio through a sliding glass door. 957 sqft lower garden level is loaded with windows to let natural light flood the space. Combined forced air heat and central air unit installed. Exterior freshly painted! Ample parking available with a front and back lot able to host about 13 vehicles, with additional street parking available. Great location central to Littleton, Centennial, Highlands Ranch, Greenwood Village, and the bustling business community of South Broadway!