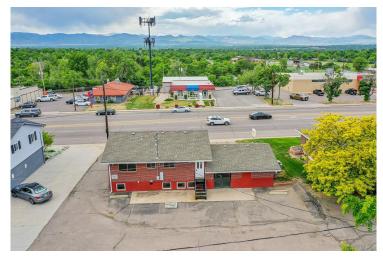

## PROPERTY DETAILS

Vacant, gutted tri-level office building in a fantastic South Broadway location! 40,000+ vehicle count daily. This space has been professionally gutted and is ready to build. With multiple entrances for multiple tenants, the building is the perfect income opportunity. Upper level has private back entry and stunning mountain views from west-facing windows. Main level offers front entry with a separate front parking lot, and access to a back patio through a sliding glass door. 957 sqft lower garden level is loaded with windows to let natural light flood the space. Combined forced air heat and central air unit installed. Exterior freshly painted! Ample parking available with a front and back lot able to host about 13 vehicles, with additional street parking available. Great location central to Littleton, Centennial, Highlands Ranch, Greenwood Village, and the bustling business community of South Broadway!