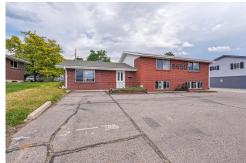

## PROPERTY DETAILS

Vacant, gutted tri-level office building in a fantastic South Broadway location! 40,000+ vehicle count daily. This space has been professionally gutted and is ready to build. With multiple entrances for multiple tenants, the building is the perfect income opportunity. Upper level has private back entry and stunning mountain views from west-facing windows. Main level offers front entry with a separate front parking lot, and access to a back patio through a sliding glass door. 957 sqft lower garden level is loaded with windows to let natural light flood the space. Combined forced air heat and central air unit installed. Exterior freshly painted! Ample parking available with a front and back lot able to host about 13 vehicles, with additional street parking available. Great location central to Littleton, Centennial, Highlands Ranch, Greenwood Village, and the bustling business community of South Broadway!