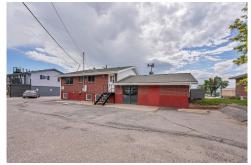

## PROPERTY DETAILS

Vacant, gutted tri-level office building in a fantastic South Broadway location! 40,000+ vehicle count daily. This space has been professionally gutted and is ready to build. With multiple entrances for multiple tenants, the building is the perfect income opportunity. Upper level has private back entry and stunning mountain views from west-facing windows. Main level offers front entry with a separate front parking lot, and access to a back patio through a sliding glass door. 957 sqft lower garden level is loaded with windows to let natural light flood the space. Combined forced air heat and central air unit installed. Exterior freshly painted! Ample parking available with a front and back lot able to host about 13 vehicles, with additional street parking available. Great location central to Littleton, Centennial, Highlands Ranch, Greenwood Village, and the bustling business community of South Broadway!