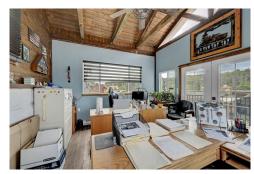

## PROPERTY DETAILS

Welcome to this stunning mountain retreat with southern exposure! Step inside this modern, open ranch to find a beautiful kitchen with hickory cabinets, stone countertops, and stainless steel appliances. The spacious living room features a woodburning fireplace, and there is a dining area as well. The main floor also includes a remodeled bathroom, primary and secondary bedrooms, and custom built-ins. The basement offers an additional bedroom and a laundry/utility room with walkout access. Outside, you'll find an entertainer's paradise with a built-in outdoor kitchen, a large covered deck, a concrete patio with views, a firepit, and beautifully landscaped terraced grounds. There is also a heated office/flex space and a 1200+ square foot garage and workshop. Conveniently located near HWY 285 and just 20 minutes to C-470, this is the perfect home for you!