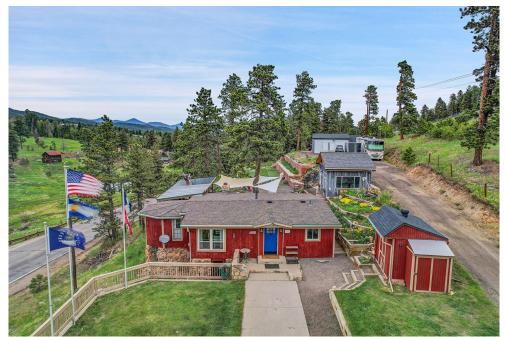

## PROPERTY DETAILS

Welcome to this stunning mountain retreat with southern exposure! Step inside this modern, open ranch to find a beautiful kitchen with hickory cabinets, stone countertops, and stainless steel appliances. The spacious living room features a woodburning fireplace, and there is a dining area as well. The main floor also includes a remodeled bathroom, primary and secondary bedrooms, and custom built-ins. The basement offers an additional bedroom and a laundry/utility room with walkout access. Outside, you'll find an entertainer's paradise with a built-in outdoor kitchen, a large covered deck, a concrete patio with views, a firepit, and beautifully landscaped terraced grounds. There is also a heated office/flex space and a 1200+ square foot garage and workshop. Conveniently located near HWY 285 and just 20 minutes to C-470, this is the perfect home for you!