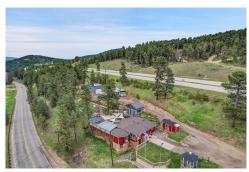

## 10750 County Highway 73 Conifer, CO 80433

## PROPERTY DETAILS

Welcome to this stunning mountain retreat with southern exposure! Step inside this modern, open ranch to find a beautiful kitchen with hickory cabinets, stone countertops, and stainless steel appliances. The spacious living room features a woodburning fireplace, and there is a dining area as well. The main floor also includes a remodeled bathroom, primary and secondary bedrooms, and custom built-ins. The basement offers an additional bedroom and a laundry/utility room with walkout access. Outside, you'll find an entertainer's paradise with a built-in outdoor kitchen, a large covered deck, a concrete patio with views, a firepit, and beautifully landscaped terraced grounds. There is also a heated office/flex space and a 1200+ square foot garage and workshop. Conveniently located near HWY 285 and just 20 minutes to C-470, this is the perfect home for you!