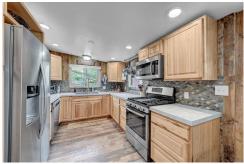

## PROPERTY DETAILS

Welcome to this stunning mountain retreat with southern exposure! Step inside this modern, open ranch to find a beautiful kitchen with hickory cabinets, stone countertops, and stainless steel appliances. The spacious living room features a woodburning fireplace, and there is a dining area as well. The main floor also includes a remodeled bathroom, primary and secondary bedrooms, and custom built-ins. The basement offers an additional bedroom and a laundry/utility room with walkout access. Outside, you'll find an entertainer's paradise with a built-in outdoor kitchen, a large covered deck, a concrete patio with views, a firepit, and beautifully landscaped terraced grounds. There is also a heated office/flex space and a 1200+ square foot garage and workshop. Conveniently located near HWY 285 and just 20 minutes to C-470, this is the perfect home for you!