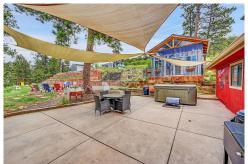

## PROPERTY DETAILS

Welcome to this stunning mountain retreat with southern exposure! Step inside this modern, open ranch to find a beautiful kitchen with hickory cabinets, stone countertops, and stainless steel appliances. The spacious living room features a woodburning fireplace, and there is a dining area as well. The main floor also includes a remodeled bathroom, primary and secondary bedrooms, and custom built-ins. The basement offers an additional bedroom and a laundry/utility room with walkout access. Outside, you'll find an entertainer's paradise with a built-in outdoor kitchen, a large covered deck, a concrete patio with views, a firepit, and beautifully landscaped terraced grounds. There is also a heated office/flex space and a 1200+ square foot garage and workshop. Conveniently located near HWY 285 and just 20 minutes to C-470, this is the perfect home for you!