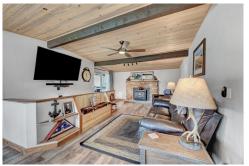

## PROPERTY DETAILS

Welcome to this stunning mountain retreat with southern exposure! Step inside this modern, open ranch to find a beautiful kitchen with hickory cabinets, stone countertops, and stainless steel appliances. The spacious living room features a woodburning fireplace, and there is a dining area as well. The main floor also includes a remodeled bathroom, primary and secondary bedrooms, and custom built-ins. The basement offers an additional bedroom and a laundry/utility room with walkout access. Outside, you'll find an entertainer's paradise with a built-in outdoor kitchen, a large covered deck, a concrete patio with views, a firepit, and beautifully landscaped terraced grounds. There is also a heated office/flex space and a 1200+ square foot garage and workshop. Conveniently located near HWY 285 and just 20 minutes to C-470, this is the perfect home for you!