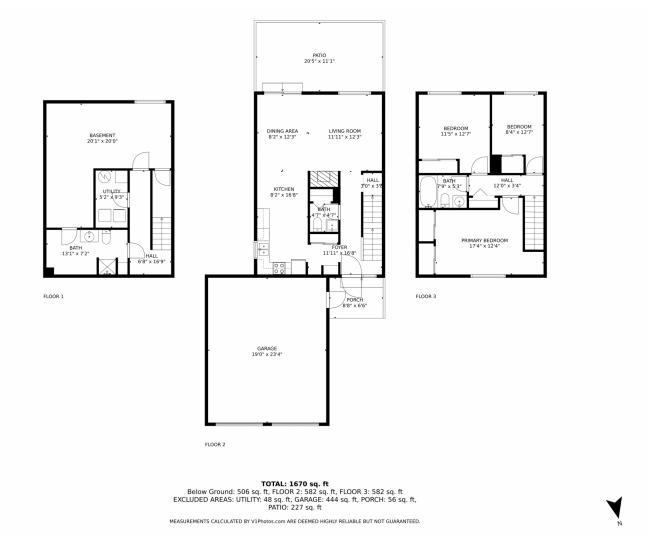

# 1917 Lydia Drive, Lafayette, CO 80026 — Lower Level

# 1917 Lydia Drive, Lafayette, CO 80026 — Main Level

# 1917 Lydia Drive, Lafayette, CO 80026 — Upper Levels

### 1917 Lydia Drive, Lafayette, CO 80026 — All Levels