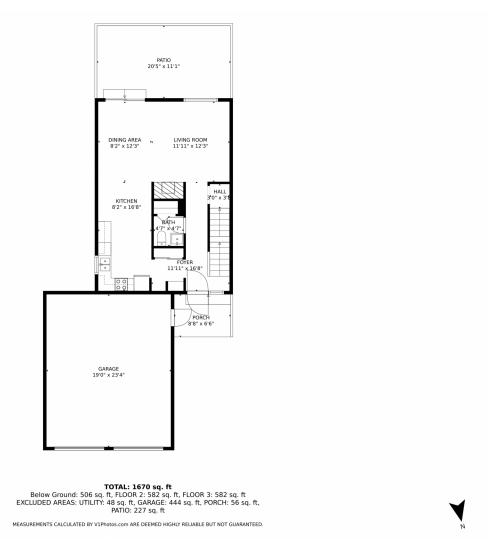

**COMMUNITY:** Centaur Village West























Scan code

for more

### PROPERTY DETAILS

Updated 3-bed, 3-bath townhome in Centaur Village. Move-in ready with new garage door, kitchen remodel, and more. Open floor plan, fireplace, fenced yard, finished basement with laundry and storage. Low maintenance. Attached garage. Close to parks, trails, and Old Town Louisville. Easy access to schools, shopping, and restaurants. Don't miss out!









# 1917 Lydia Drive, Lafayette, CO 80026 — Lower Level











# 1917 Lydia Drive, Lafayette, CO 80026 — Main Level













# 1917 Lydia Drive, Lafayette, CO 80026 — Upper Levels













### 1917 Lydia Drive, Lafayette, CO 80026 — All Levels