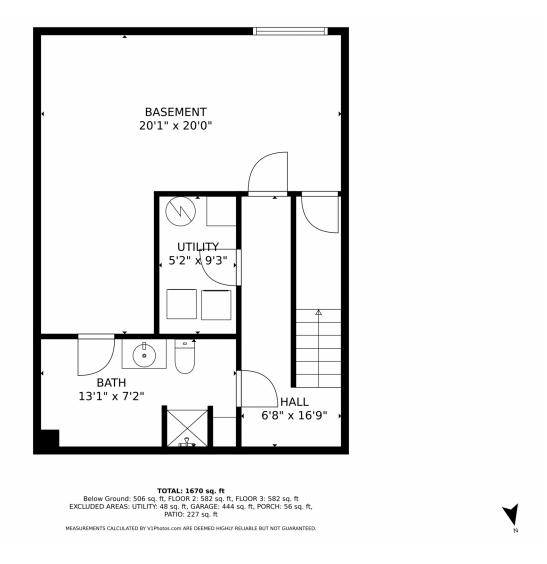

**COMMUNITY:** Centaur Village West























Scan code

for more

### PROPERTY DETAILS

Updated 3-bed, 3-bath townhome in Centaur Village. Move-in ready with new garage door, kitchen remodel, and more. Open floor plan, fireplace, fenced yard, finished basement with laundry and storage. Low maintenance. Attached garage. Close to parks, trails, and Old Town Louisville. Easy access to schools, shopping, and restaurants. Don't miss out!









# 1917 Lydia Drive, Lafayette, CO 80026 — Lower Level











# 1917 Lydia Drive, Lafayette, CO 80026 — Main Level













# 1917 Lydia Drive, Lafayette, CO 80026 — Upper Levels













### 1917 Lydia Drive, Lafayette, CO 80026 — All Levels