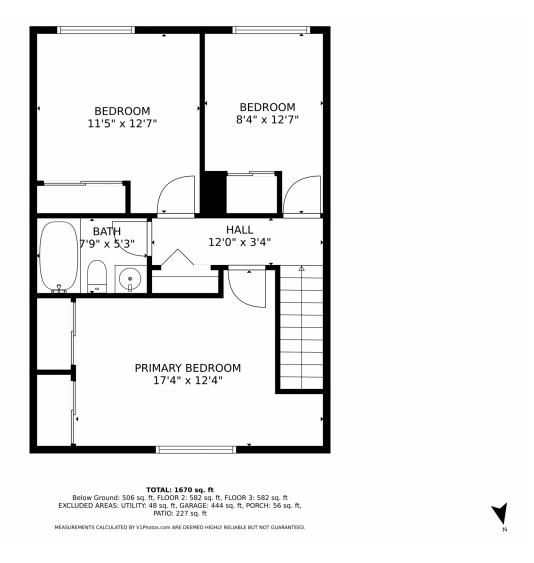

**COMMUNITY:** Centaur Village West























Scan code

for more

### PROPERTY DETAILS

Updated 3-bed, 3-bath townhome in Centaur Village. Move-in ready with new garage door, kitchen remodel, and more. Open floor plan, fireplace, fenced yard, finished basement with laundry and storage. Low maintenance. Attached garage. Close to parks, trails, and Old Town Louisville. Easy access to schools, shopping, and restaurants. Don't miss out!









# 1917 Lydia Drive, Lafayette, CO 80026 — Lower Level











# 1917 Lydia Drive, Lafayette, CO 80026 — Main Level













# 1917 Lydia Drive, Lafayette, CO 80026 — Upper Levels













### 1917 Lydia Drive, Lafayette, CO 80026 — All Levels