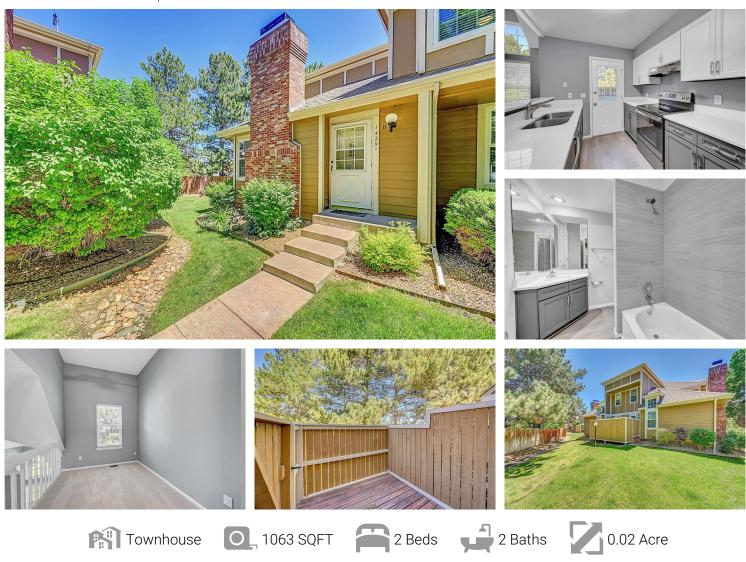

## 14291 E Dickinson Drive Aurora, CO 80014 COMMUNITY: Le Chateau

## PROPERTY DETAILS

Desirable End unit Townhome in Le Chateau community, facing pool! Perfect location near Iliff light rail station and I-225 for easy access. Nearby dining, shopping, medical centers, and grocery stores. 2 story Updated/Remodeled townhome with open floorplan, vaulted ceilings, fireplace, main floor bedroom, updated bathroom, and laundry closet with washer and dryer. Updated kitchen with Corian countertops, storage, refinished cabinets, pantry, and private deck. Upstairs bedroom, updated bathroom, and loft. Le Chateau community has outdoor pool and green belts.