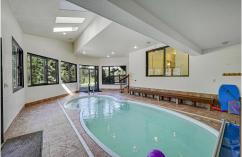

## PROPERTY DETAILS

Rumored to be the best lot in Conifer Ridge with it's long distance views of Mt. Logan and Mt Rosalie, this grand and unique home is a Colorado dream. Secluded among the pines, next to incredible rock outcroppings to take in the sights, the outdoor space has ample parking and entertainment areas. And better than a sport court, is the basement gym. The ultimate game room with floor to ceiling wood paneling, wood floor, and two storage closets to hold every kind of equipment. If that wasn't spectacular enough there is an indoor pool, spa room and elevator. This custom home was built with incredible detail to host family and friends for every season of life.