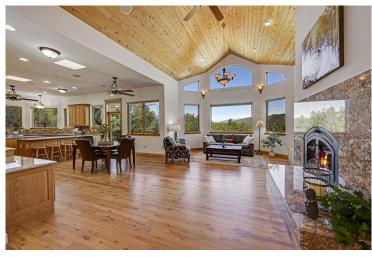

## PROPERTY DETAILS

Rumored to be the best lot in Conifer Ridge with it's long distance views of Mt. Logan and Mt Rosalie, this grand and unique home is a Colorado dream. Secluded among the pines, next to incredible rock outcroppings to take in the sights, the outdoor space has ample parking and entertainment areas. And better than a sport court, is the basement gym. The ultimate game room with floor to ceiling wood paneling, wood floor, and two storage closets to hold every kind of equipment. If that wasn't spectacular enough there is an indoor pool, spa room and elevator. This custom home was built with incredible detail to host family and friends for every season of life.