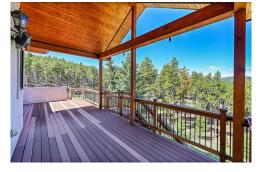

## PROPERTY DETAILS

Rumored to be the best lot in Conifer Ridge with it's long distance views of Mt. Logan and Mt Rosalie, this grand and unique home is a Colorado dream. Secluded among the pines, next to incredible rock outcroppings to take in the sights, the outdoor space has ample parking and entertainment areas. And better than a sport court, is the basement gym. The ultimate game room with floor to ceiling wood paneling, wood floor, and two storage closets to hold every kind of equipment. If that wasn't spectacular enough there is an indoor pool, spa room and elevator. This custom home was built with incredible detail to host family and friends for every season of life.