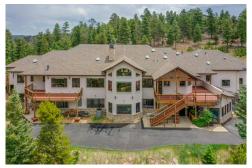

## 11626 Conifer Ridge Drive Conifer, CO 80433

COMMUNITY: Conifer Ridge

Single Family

9398 SQFT

## PROPERTY DETAILS

Rumored to be the best lot in Conifer Ridge with it's long distance views of Mt. Logan and Mt Rosalie, this grand and unique home is a Colorado dream. Secluded among the pines, next to incredible rock outcroppings to take in the sights, the outdoor space has ample parking and entertainment areas. And better than a sport court, is the basement gym. The ultimate game room with floor to ceiling wood paneling, wood floor, and two storage closets to hold every kind of equipment. If that wasn't spectacular enough there is an indoor pool, spa room and elevator. This custom home was built with incredible detail to host family and friends for every season of life.