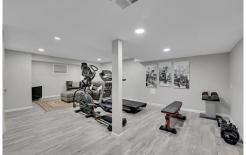

## PROPERTY DETAILS

Welcome to this spacious home in Homestead Village II! The living room features a gas fireplace and built-in cabinetry. The dining room connects to a back patio for easy entertaining. The kitchen has granite countertops and stainless steel appliances. There is a bedroom and bath on the main level. Upstairs, the primary suite has a private balcony and en suite bath. Two additional bedrooms and a laundry room complete the second floor. The basement has been renovated and offers bonus rooms, a bedroom, and storage. Outside, enjoy the covered back patio and greenbelt views. The HOA takes care of exterior maintenance and amenities include a pool and clubhouse. Located in the Cherry Creek School District and close to shopping and dining options.