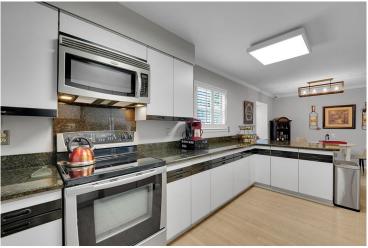

## PROPERTY DETAILS

Welcome to this spacious home in Homestead Village II! The living room features a gas fireplace and built-in cabinetry. The dining room connects to a back patio for easy entertaining. The kitchen has granite countertops and stainless steel appliances. There is a bedroom and bath on the main level. Upstairs, the primary suite has a private balcony and en suite bath. Two additional bedrooms and a laundry room complete the second floor. The basement has been renovated and offers bonus rooms, a bedroom, and storage. Outside, enjoy the covered back patio and greenbelt views. The HOA takes care of exterior maintenance and amenities include a pool and clubhouse. Located in the Cherry Creek School District and close to shopping and dining options.