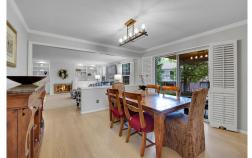

## PROPERTY DETAILS

Welcome to this spacious home in Homestead Village II! The living room features a gas fireplace and built-in cabinetry. The dining room connects to a back patio for easy entertaining. The kitchen has granite countertops and stainless steel appliances. There is a bedroom and bath on the main level. Upstairs, the primary suite has a private balcony and en suite bath. Two additional bedrooms and a laundry room complete the second floor. The basement has been renovated and offers bonus rooms, a bedroom, and storage. Outside, enjoy the covered back patio and greenbelt views. The HOA takes care of exterior maintenance and amenities include a pool and clubhouse. Located in the Cherry Creek School District and close to shopping and dining options.