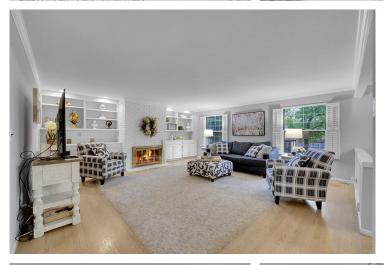

## PROPERTY DETAILS

Welcome to this spacious home in Homestead Village II! The living room features a gas fireplace and built-in cabinetry. The dining room connects to a back patio for easy entertaining. The kitchen has granite countertops and stainless steel appliances. There is a bedroom and bath on the main level. Upstairs, the primary suite has a private balcony and en suite bath. Two additional bedrooms and a laundry room complete the second floor. The basement has been renovated and offers bonus rooms, a bedroom, and storage. Outside, enjoy the covered back patio and greenbelt views. The HOA takes care of exterior maintenance and amenities include a pool and clubhouse. Located in the Cherry Creek School District and close to shopping and dining options.