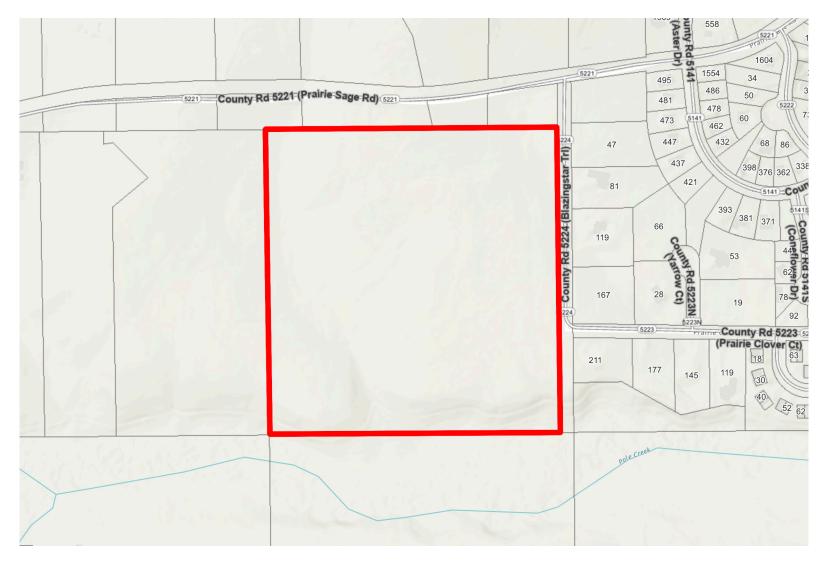

## TBD County Road 5224, Tabernash, CO 80478 — plat map

Disclaimer: Sizes and Dimensions are Approximate, Actual May Vary.