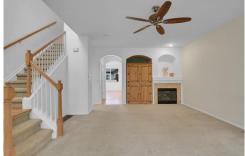

## PROPERTY DETAILS

Beautiful Sawgrass townhouse in Plum Creek area of Castle Rock. Enter through a covered patio into a large living room with a gas fireplace. Main floor includes a powder room, dining area, and a nicely laid out kitchen with brand new stainless appliances and island. Upstairs, find a large primary bedroom with ensuite bathroom and walk-in closet, as well as a second bedroom with ensuite bathroom. Basement features an attached 2 car garage with work area, entry area with coat closet, and a large laundry room. Enjoy the community pool and nearby amenities. Conveniently located near Historic Downtown Castle Rock and I-25 for easy access to Denver and Colorado Springs.