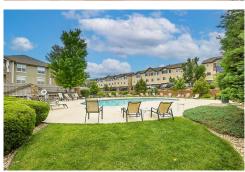

## PROPERTY DETAILS

Beautiful Sawgrass townhouse in Plum Creek area of Castle Rock. Enter through a covered patio into a large living room with a gas fireplace. Main floor includes a powder room, dining area, and a nicely laid out kitchen with brand new stainless appliances and island. Upstairs, find a large primary bedroom with ensuite bathroom and walk-in closet, as well as a second bedroom with ensuite bathroom. Basement features an attached 2 car garage with work area, entry area with coat closet, and a large laundry room. Enjoy the community pool and nearby amenities. Conveniently located near Historic Downtown Castle Rock and I-25 for easy access to Denver and Colorado Springs.