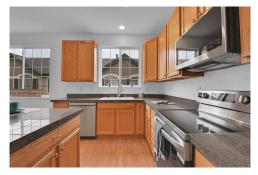

## PROPERTY DETAILS

Beautiful Sawgrass townhouse in Plum Creek area of Castle Rock. Enter through a covered patio into a large living room with a gas fireplace. Main floor includes a powder room, dining area, and a nicely laid out kitchen with brand new stainless appliances and island. Upstairs, find a large primary bedroom with ensuite bathroom and walk-in closet, as well as a second bedroom with ensuite bathroom. Basement features an attached 2 car garage with work area, entry area with coat closet, and a large laundry room. Enjoy the community pool and nearby amenities. Conveniently located near Historic Downtown Castle Rock and I-25 for easy access to Denver and Colorado Springs.