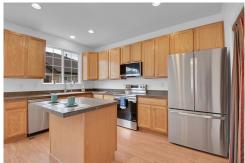

## PROPERTY DETAILS

Beautiful Sawgrass townhouse in Plum Creek area of Castle Rock. Enter through a covered patio into a large living room with a gas fireplace. Main floor includes a powder room, dining area, and a nicely laid out kitchen with brand new stainless appliances and island. Upstairs, find a large primary bedroom with ensuite bathroom and walk-in closet, as well as a second bedroom with ensuite bathroom. Basement features an attached 2 car garage with work area, entry area with coat closet, and a large laundry room. Enjoy the community pool and nearby amenities. Conveniently located near Historic Downtown Castle Rock and I-25 for easy access to Denver and Colorado Springs.