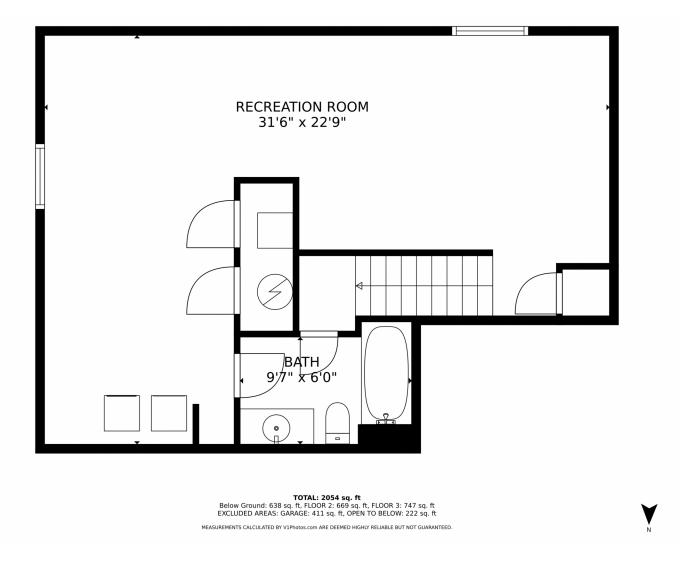

### 7731 Mountain Laurel Drive Colorado Springs, CO 80922

**COMMUNITY**: Eastview Estates















Single Family











### PROPERTY DETAILS

Great Location. Welcome to your new home in Eastview Estates, Colorado Springs. This 3-bedroom, 4-bathroom home offers comfort and style. The main level features an open kitchen with a breakfast bar, perfect for dining and entertaining. Enjoy mountain views from the back porch. The primary bedroom has a walk-in closet and private bathroom. The basement has heated floors and can be used as a bedroom, home gym, or office. There is also a laundry area and full bath. Experience the best of Eastview Estates living in this stunning home.





for more

property



# 7731 Mountain Laurel Drive, Colorado Springs, CO 80922 — floorplan\_single\_0













# 7731 Mountain Laurel Drive, Colorado Springs, CO 80922 — floorplan\_single\_1













# 7731 Mountain Laurel Drive, Colorado Springs, CO 80922 — floorplan\_single\_2













# 7731 Mountain Laurel Drive, Colorado Springs, CO 80922 — floorplan\_all\_0