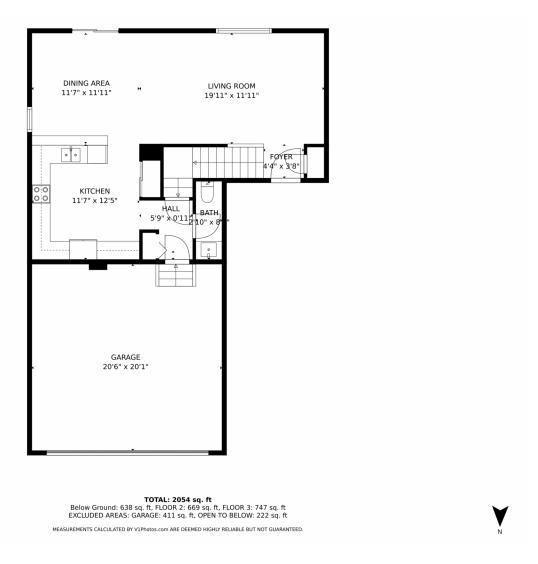

Single Family











### PROPERTY DETAILS

Great Location. Welcome to your new home in Eastview Estates, Colorado Springs. This 3-bedroom, 4-bathroom home offers comfort and style. The main level features an open kitchen with a breakfast bar, perfect for dining and entertaining. Enjoy mountain views from the back porch. The primary bedroom has a walk-in closet and private bathroom. The basement has heated floors and can be used as a bedroom, home gym, or office. There is also a laundry area and full bath. Experience the best of Eastview Estates living in this stunning home.





for more

property



# 7731 Mountain Laurel Drive, Colorado Springs, CO 80922 — floorplan\_single\_0













# 7731 Mountain Laurel Drive, Colorado Springs, CO 80922 — floorplan\_single\_1













# 7731 Mountain Laurel Drive, Colorado Springs, CO 80922 — floorplan\_single\_2













# 7731 Mountain Laurel Drive, Colorado Springs, CO 80922 — floorplan\_all\_0