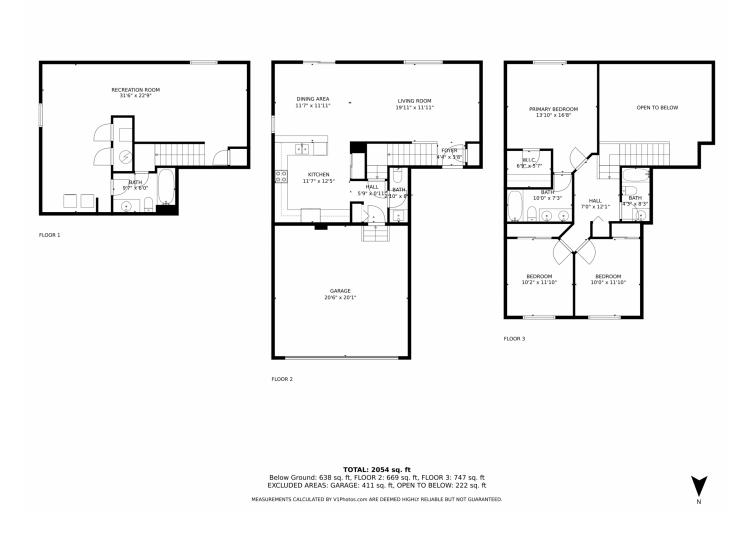

### PROPERTY DETAILS

Great Location. Welcome to your new home in Eastview Estates, Colorado Springs. This 3-bedroom, 4-bathroom home offers comfort and style. The main level features an open kitchen with a breakfast bar, perfect for dining and entertaining. Enjoy mountain views from the back porch. The primary bedroom has a walk-in closet and private bathroom. The basement has heated floors and can be used as a bedroom, home gym, or office. There is also a laundry area and full bath. Experience the best of Eastview Estates living in this stunning home.

# 7731 Mountain Laurel Drive, Colorado Springs, CO 80922 — floorplan\_all\_0