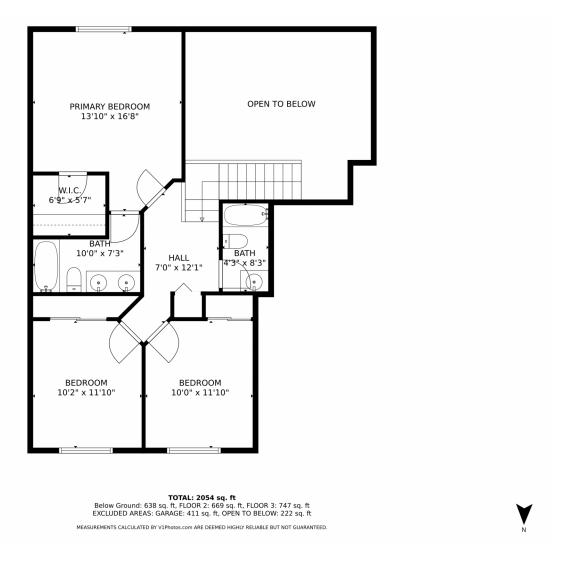

### PROPERTY DETAILS

Great Location. Welcome to your new home in Eastview Estates, Colorado Springs. This 3-bedroom, 4-bathroom home offers comfort and style. The main level features an open kitchen with a breakfast bar, perfect for dining and entertaining. Enjoy mountain views from the back porch. The primary bedroom has a walk-in closet and private bathroom. The basement has heated floors and can be used as a bedroom, home gym, or office. There is also a laundry area and full bath. Experience the best of Eastview Estates living in this stunning home.

# 7731 Mountain Laurel Drive, Colorado Springs, CO 80922 — floorplan\_single\_2