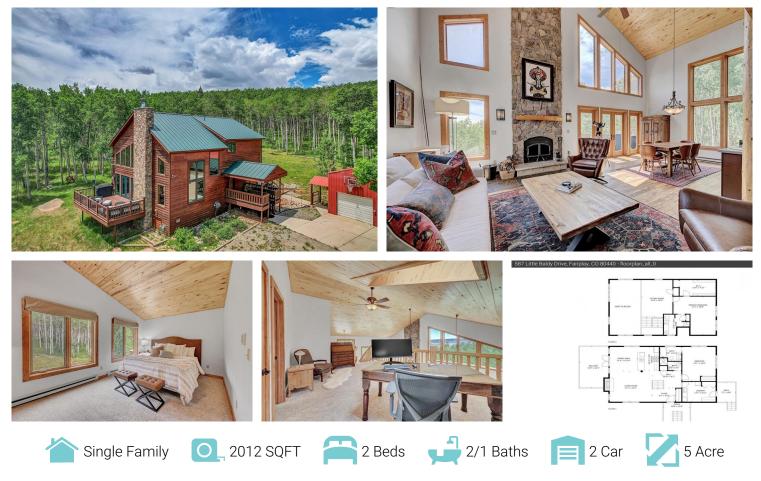

## PROPERTY DETAILS

This charming home in Fairplay impresses with its stunning views and open-concept floor plan. The 2-bedroom, 3-bathroom cabin features vaulted ceilings and a floor-to-ceiling stone fireplace. The kitchen is functional and sunlit. The second bedroom is conveniently located on the ground floor. The primary bedroom has a walk-in closet, sitting area, and private bath. Enjoy the views from the Southern-facing deck and take advantage of the 5-acre lot with outdoor amenities. The driveway has been improved for winter access.