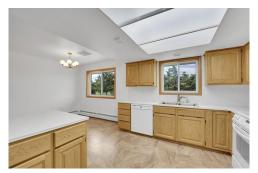

## PROPERTY DETAILS

Incredible ranch on 2 acres in Grand View Estates! 4 bedrooms, 3 bathrooms, new roof, upgraded systems, 3-car attached garage, and detached 36X30 workshop. Single-level living with a country-home setting. Living room, family room with fireplace, eat-in kitchen, and primary suite with en suite bath. Main-level laundry. Finished basement with guest bedroom and bath. 3-car attached garage and 30X36 detached garage. Peaceful location with mountain views. Access to a relaxing community in Grand View Estates. Close to Parker conveniences. Don't miss this unique home!