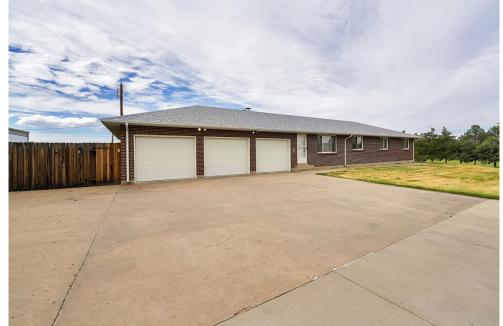

## PROPERTY DETAILS

Incredible ranch on 2 acres in Grand View Estates! 4 bedrooms, 3 bathrooms, new roof, upgraded systems, 3-car attached garage, and detached 36X30 workshop. Single-level living with a country-home setting. Living room, family room with fireplace, eat-in kitchen, and primary suite with en suite bath. Main-level laundry. Finished basement with guest bedroom and bath. 3-car attached garage and 30X36 detached garage. Peaceful location with mountain views. Access to a relaxing community in Grand View Estates. Close to Parker conveniences. Don't miss this unique home!