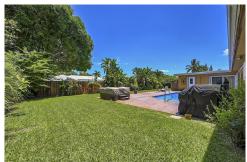

## PROPERTY DETAILS

Perfect 5-bedroom home in ElDorado Estates with Pool/Hot Tub. Gated community with 24-7 guard. Spacious 3441 sf with Impact windows/doors. White metal roof, Huge patio. Ideal location facing East. 2 cabana baths, one with Jacuzzi tub. Circular drive/Travertine Pavers. Fenced yard. Walk-in closets. Surrounded by water. Security patrol. Clubhouse, Park, Tennis, Playground. Community activities. Low HOA: \$123.