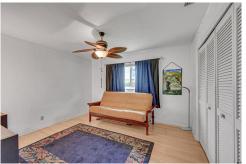

## PROPERTY DETAILS

Perfect 5-bedroom home in ElDorado Estates with Pool/Hot Tub. Gated community with 24-7 guard. Spacious 3441 sf with Impact windows/doors. White metal roof, Huge patio. Ideal location facing East. 2 cabana baths, one with Jacuzzi tub. Circular drive/Travertine Pavers. Fenced yard. Walk-in closets. Surrounded by water. Security patrol. Clubhouse, Park, Tennis, Playground. Community activities. Low HOA: \$123.