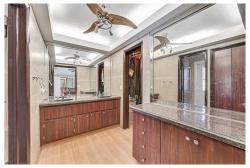

## PROPERTY DETAILS

Perfect 5-bedroom home in ElDorado Estates with Pool/Hot Tub. Gated community with 24-7 guard. Spacious 3441 sf with Impact windows/doors. White metal roof, Huge patio. Ideal location facing East. 2 cabana baths, one with Jacuzzi tub. Circular drive/Travertine Pavers. Fenced yard. Walk-in closets. Surrounded by water. Security patrol. Clubhouse, Park, Tennis, Playground. Community activities. Low HOA: \$123.