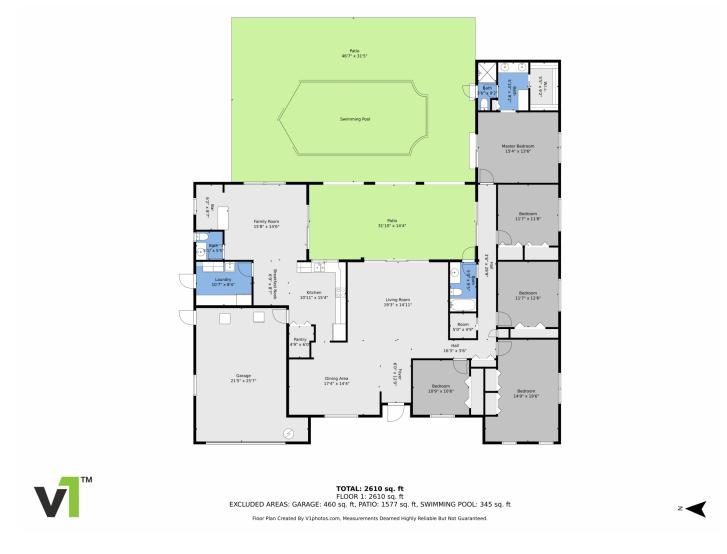

## 680 Southwest 75th Terrace, Plantation, FL 33317 — All Levels

Disclaimer: Sizes and Dimensions are Approximate, Actual May Vary.