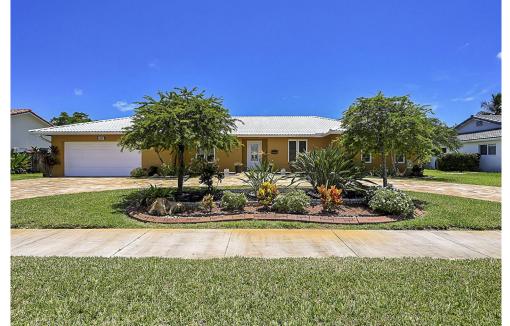

## 680 Southwest 75th Terrace Plantation, FL 33317

**COMMUNITY**: ElDorado Estates

Single Family

## PROPERTY DETAILS

Perfect 5-bedroom home in ElDorado Estates with Pool/Hot Tub. Gated community with 24-7 guard. Spacious 3441 sf with Impact windows/doors. White metal roof, Huge patio. Ideal location facing East. 2 cabana baths, one with Jacuzzi tub. Circular drive/Travertine Pavers. Fenced yard. Walk-in closets. Surrounded by water. Security patrol. Clubhouse, Park, Tennis, Playground. Community activities. Low HOA: \$123.