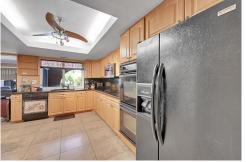

## PROPERTY DETAILS

Perfect 5-bedroom home in ElDorado Estates with Pool/Hot Tub. Gated community with 24-7 guard. Spacious 3441 sf with Impact windows/doors. White metal roof, Huge patio. Ideal location facing East. 2 cabana baths, one with Jacuzzi tub. Circular drive/Travertine Pavers. Fenced yard. Walk-in closets. Surrounded by water. Security patrol. Clubhouse, Park, Tennis, Playground. Community activities. Low HOA: \$123.