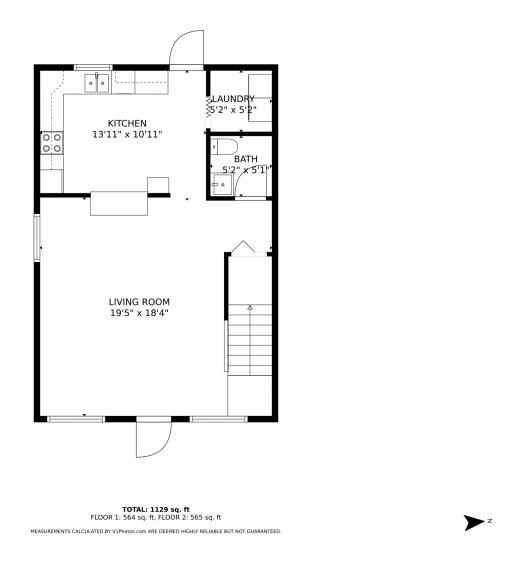

## 4567 Gulfstream Road Lake Worth Beach, FL 33461











# 4567 Gulfstream Road, Lake Worth Beach, FL 33461 — 4567 1st Level







# 4567 Gulfstream Road, Lake Worth Beach, FL 33461 — 4567 2nd Level







# 4567 Gulfstream Road, Lake Worth Beach, FL 33461 — 4567 All Levels







# 4567 Gulfstream Road, Lake Worth Beach, FL 33461 — 4569 1st Level







# 4567 Gulfstream Road, Lake Worth Beach, FL 33461 — 4569 2nd Level









# 4567 Gulfstream Road, Lake Worth Beach, FL 33461 — 4569 All Levels







# 4567 Gulfstream Road, Lake Worth Beach, FL 33461 — 4571 1st Level







# 4567 Gulfstream Road, Lake Worth Beach, FL 33461 — 4571 2nd Level







# 4567 Gulfstream Road, Lake Worth Beach, FL 33461 — 4571 All Levels







# 4567 Gulfstream Road, Lake Worth Beach, FL 33461 — 4575 1st Level









# 4567 Gulfstream Road, Lake Worth Beach, FL 33461 — 4575 2nd Level









# 4567 Gulfstream Road, Lake Worth