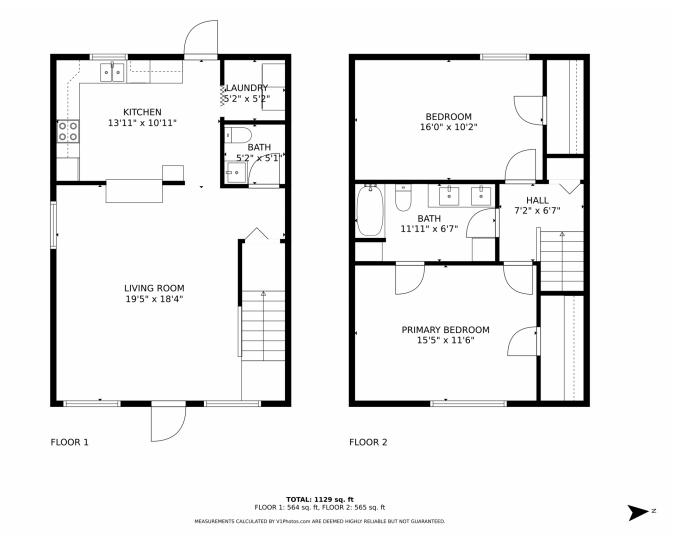

## 4567 Gulfstream Road Lake Worth Beach, FL 33461











# 4567 Gulfstream Road, Lake Worth Beach, FL 33461 — 4567 1st Level







# 4567 Gulfstream Road, Lake Worth Beach, FL 33461 — 4567 2nd Level







# 4567 Gulfstream Road, Lake Worth Beach, FL 33461 — 4567 All Levels







# 4567 Gulfstream Road, Lake Worth Beach, FL 33461 — 4569 1st Level







# 4567 Gulfstream Road, Lake Worth Beach, FL 33461 — 4569 2nd Level









# 4567 Gulfstream Road, Lake Worth Beach, FL 33461 — 4569 All Levels







# 4567 Gulfstream Road, Lake Worth Beach, FL 33461 — 4571 1st Level







# 4567 Gulfstream Road, Lake Worth Beach, FL 33461 — 4571 2nd Level







# 4567 Gulfstream Road, Lake Worth Beach, FL 33461 — 4571 All Levels







# 4567 Gulfstream Road, Lake Worth Beach, FL 33461 — 4575 1st Level









# 4567 Gulfstream Road, Lake Worth Beach, FL 33461 — 4575 2nd Level









# 4567 Gulfstream Road, Lake Worth Beach, FL 33461 — 4575 All Levels







# 4567 Gulfstream Road, Lake Worth Beach, FL 33461 — 4577 1st Level









# 4567 Gulfstream Road, Lake Wort