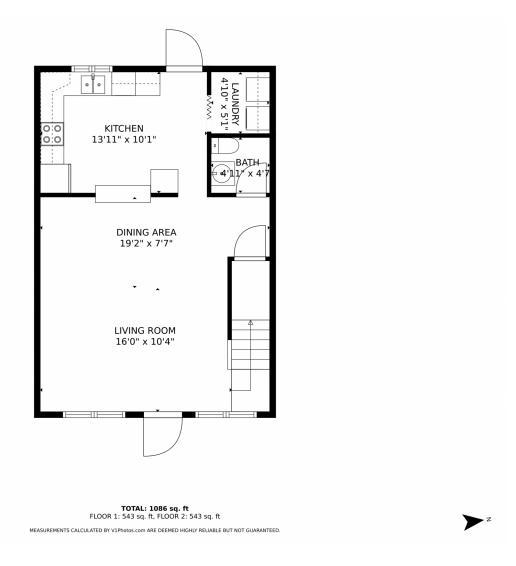

## 4567 Gulfstream Road Lake Worth Beach, FL 33461











# 4567 Gulfstream Road, Lake Worth Beach, FL 33461 — 4567 1st Level







# 4567 Gulfstream Road, Lake Worth Beach, FL 33461 — 4567 2nd Level







# 4567 Gulfstream Road, Lake Worth Beach, FL 33461 — 4567 All Levels







# 4567 Gulfstream Road, Lake Worth Beach, FL 33461 — 4569 1st Level







# 4567 Gulfstream Road, Lake Worth Beach, FL 33461 — 4569 2nd Level









# 4567 Gulfstream Road, Lake Worth Beach, FL 33461 — 4569 All Levels







# 4567 Gulfstream Road, Lake Worth Beach, FL 33461 — 4571 1st Level







# 4567 Gulfstream Road, Lake Worth Beach, FL 33461 — 4571 2nd Level







# 4567 Gulfstream Road, Lake Worth Beach, FL 33461 — 4571 All Levels







# 4567 Gulfstream Road, Lake Worth Beach, FL 33461 — 4575 1st Level









# 4567 Gulfstream Road, Lake Worth Beach, FL 33461 — 4575 2nd Level









# 4567 Gulfstream Road, Lake Worth Beach, FL 33461 — 4575 All Levels







# 4567 Gulfstream Road, Lake Worth Beach, FL 33461 — 4577 1st Level









# 4567 Gulfstream Road, Lake Worth Beach, FL 33461 — 4577 2nd Level









# 4567 Gulfstream Road, Lake Wo