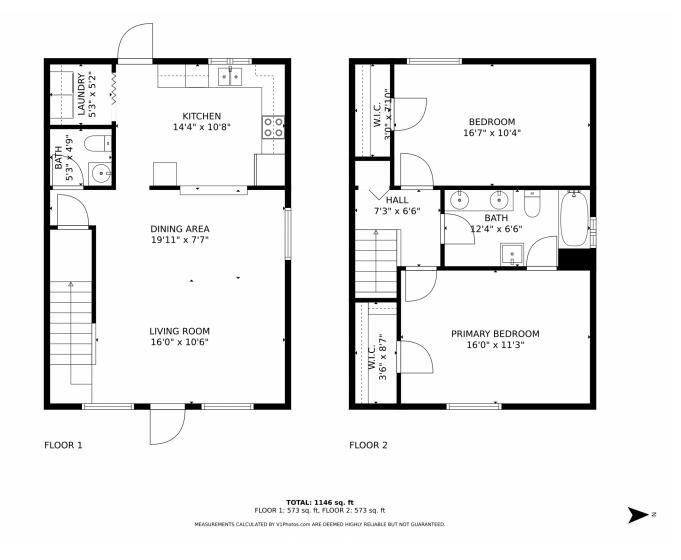

## 4567 Gulfstream Road Lake Worth Beach, FL 33461











# 4567 Gulfstream Road, Lake Worth Beach, FL 33461 — 4567 1st Level







# 4567 Gulfstream Road, Lake Worth Beach, FL 33461 — 4567 2nd Level







# 4567 Gulfstream Road, Lake Worth Beach, FL 33461 — 4567 All Levels







# 4567 Gulfstream Road, Lake Worth Beach, FL 33461 — 4569 1st Level







# 4567 Gulfstream Road, Lake Worth Beach, FL 33461 — 4569 2nd Level









# 4567 Gulfstream Road, Lake Worth Beach, FL 33461 — 4569 All Levels







# 4567 Gulfstream Road, Lake Worth Beach, FL 33461 — 4571 1st Level







# 4567 Gulfstream Road, Lake Worth Beach, FL 33461 — 4571 2nd Level







# 4567 Gulfstream Road, Lake Worth Beach, FL 33461 — 4571 All Levels







# 4567 Gulfstream Road, Lake Worth Beach, FL 33461 — 4575 1st Level









# 4567 Gulfstream Road, Lake Worth Beach, FL 33461 — 4575 2nd Level









# 4567 Gulfstream Road, Lake Worth Beach, FL 33461 — 4575 All Levels







# 4567 Gulfstream Road, Lake Worth Beach, FL 33461 — 4577 1st Level









# 4567 Gulfstream Road, Lake Worth Beach, FL 33461 — 4577 2nd Level









# 4567 Gulfstream Road, Lake Worth Beach, FL 33461 — 4577 All Levels