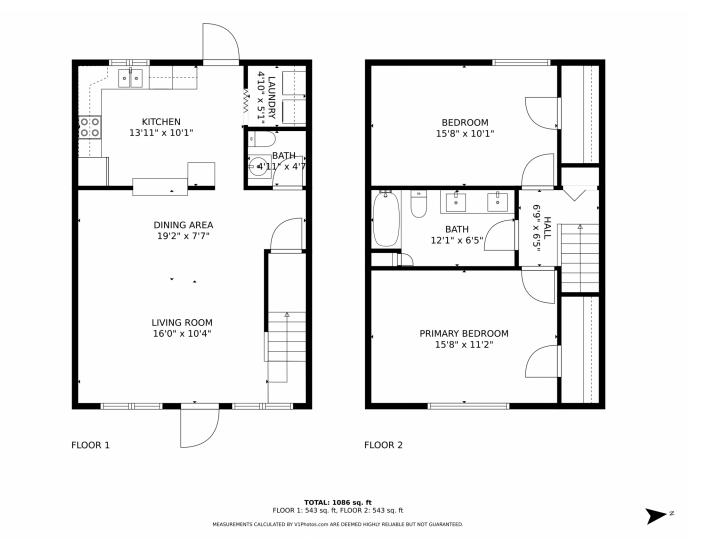

## 4567 Gulfstream Road Lake Worth Beach, FL 33461











# 4567 Gulfstream Road, Lake Worth Beach, FL 33461 — 4567 1st Level







# 4567 Gulfstream Road, Lake Worth Beach, FL 33461 — 4567 2nd Level







# 4567 Gulfstream Road, Lake Worth Beach, FL 33461 — 4567 All Levels







# 4567 Gulfstream Road, Lake Worth Beach, FL 33461 — 4569 1st Level







# 4567 Gulfstream Road, Lake Worth Beach, FL 33461 — 4569 2nd Level









# 4567 Gulfstream Road, Lake Worth Beach, FL 33461 — 4569 All Levels







# 4567 Gulfstream Road, Lake Worth Beach, FL 33461 — 4571 1st Level







# 4567 Gulfstream Road, Lake Worth Beach, FL 33461 — 4571 2nd Level







# 4567 Gulfstream Road, Lake Worth Beach, FL 33461 — 4571 All Levels







# 4567 Gulfstream Road, Lake Worth Beach, FL 33461 — 4575 1st Level









# 4567 Gulfstream Road, Lake Worth Beach, FL 33461 — 4575 2nd Level









# 4567 Gulfstream Road, Lake Worth Beach, FL 33461 — 4575 All Levels







# 4567 Gulfstream Road, Lake Worth Beach, FL 33461 — 4577 1st Level









# 4567 Gulfstream Road, Lake Worth Beach, FL 33461 — 4577 2nd Level









# 4567 Gulfstream Road, Lake Worth Beach, FL 33461 — 4577 All Levels