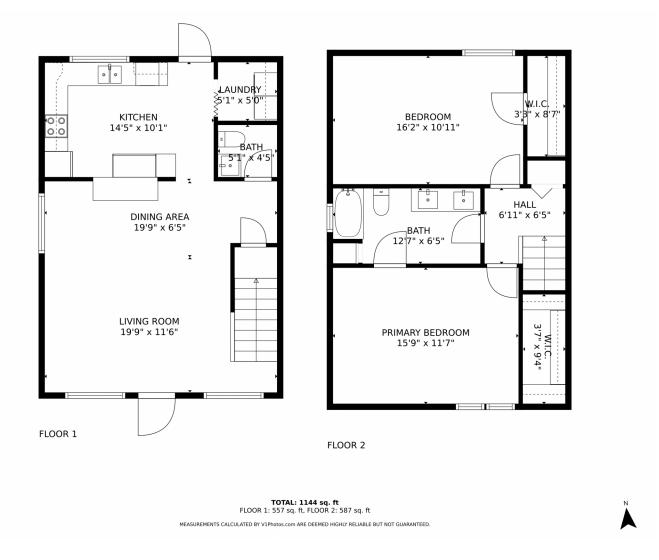

h Beach, FL 33461 — 4569 2nd Level









# 4567 Gulfstream Road, Lake Worth Beach, FL 33461 — 4569 All Levels







# 4567 Gulfstream Road, Lake Worth Beach, FL 33461 — 4571 1st Level







# 4567 Gulfstream Road, Lake Worth Beach, FL 33461 — 4571 2nd Level







# 4567 Gulfstream Road, Lake Worth Beach, FL 33461 — 4571 All Levels







# 4567 Gulfstream Road, Lake Worth Beach, FL 33461 — 4575 1st Level









# 4567 Gulfstream Road, Lake Worth Beach, FL 33461 — 4575 2nd Level









# 4567 Gulfstream Road, Lake Worth Beach, FL 33461 — 4575 All Levels







# 4567 Gulfstream Road, Lake Worth Beach, FL 33461 — 4577 1st Level









# 4567 Gulfstream Road, Lake Worth Beach, FL 33461 — 4577 2nd Level









# 4567 Gulfstream Road, Lake Worth Beach, FL 33461 — 4577 All Levels