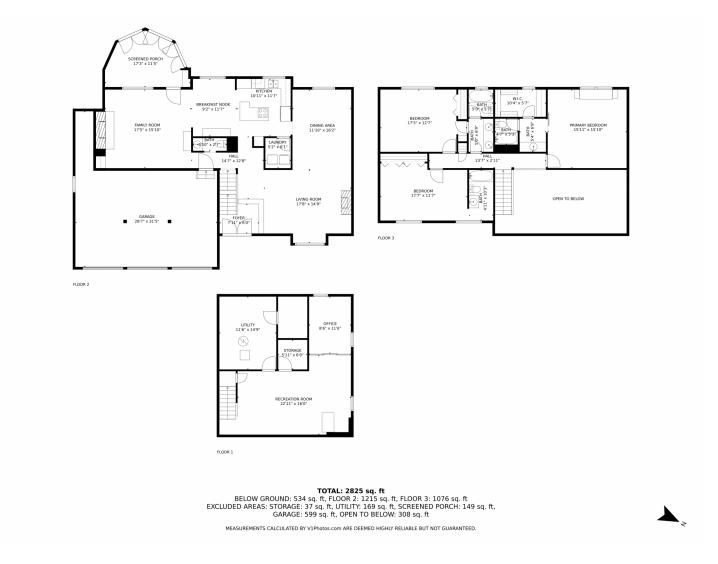

## 6005 South Jamaica Way, Englewood, CO 80111 — all levels

Disclaimer: Sizes and Dimensions are Approximate, Actual May Vary.