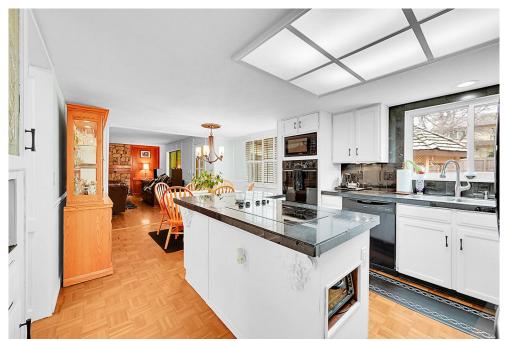

## PROPERTY DETAILS

Nestled in a highly sought-after neighborhood, Cherry Creek Vista, this home offers the perfect blend of timeless elegance and opportunity for personalization. Enjoy the convenience of top-rated schools just minutes away and a community pool within walking distance.

The sellers are replacing the roof and want the buyer to have a say in selecting the color, ensuring the home reflects your personal style. Additionally, they have installed a radon mitigation system for added safety and peace of mind. Inside, the home features three large bedrooms, each with its own full bathroom. The formal dining room provides an elegant setting for memorable gatherings, while the living room complete with vaulted ceilings, offers a welcoming space for relaxation and entertaining. Multiple family rooms provide flexibility for a variety of activities, ensuring space for every need. A dedicated home office makes working remotely both comfortable and efficient.