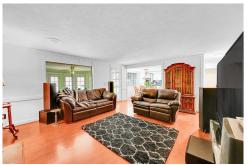

The sellers are replacing the roof and want the buyer to have a say in selecting the color, ensuring the home reflects your personal style. Additionally, they have installed a radon mitigation system for added safety and peace of mind. Inside, the home features three large bedrooms, each with its own full bathroom. The formal dining room provides an elegant setting for memorable gatherings, while the living room complete with vaulted ceilings, offers a welcoming space for relaxation and entertaining. Multiple family rooms provide flexibility for a variety of activities, ensuring space for every need. A dedicated home office makes working remotely both comfortable and efficient.