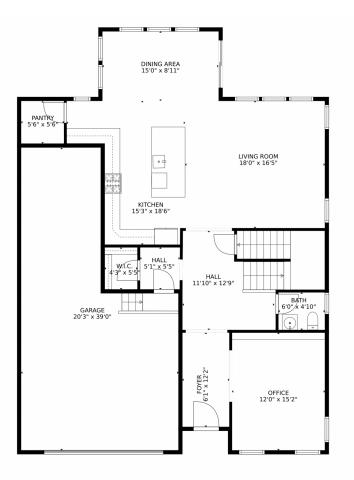

# 11311 Star Streak Lane, Littleton, CO 80125 - main level

TOTAL: 2706 sq. ft BELOW GROUND: 0 sq. ft, FLOOR 2: 1245 sq. ft, FLOOR 3: 1461 sq. ft EXCLUDED AREAS: BASEMENT: 1178 sq. ft, GARAGE: 603 sq. ft, UNDEFINED: 12 sq. ft

MEASUREMENTS CALCULATED BY V1Photos.com ARE DEEMED HIGHLY RELIABLE BUT NOT GUARANTEED.

Disclaimer: Sizes and Dimensions are Approximate, Actual May Vary.

Pandora & John Erlandson 303-888-6298 pandora@pandorajohnproperties.com https://www.pandorajohnproperties.com