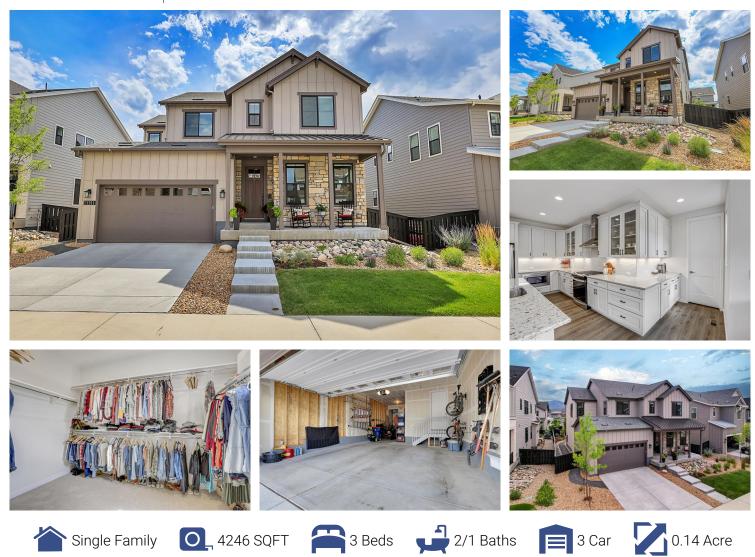

#### 11311 Star Streak Lane Littleton, CO 80125 COMMUNITY: Solstice

# PROPERTY DETAILS

This beautiful Modern Farmhouse style home is move-in ready with no additional investment required. The backyard features professional landscaping, a raised garden area, and a lovely patio with a built-in gas fire pit. Inside, the kitchen is a dream with a large island, quartz counters, upgraded cabinetry, and high-end appliances. The main floor also includes a spacious office and powder room. Upstairs, you'll find a luxurious primary suite, two additional bedrooms, and a bonus room. The home is located in the desirable Solstice neighborhood, with access to a resort-style pool and clubhouse. It is also within walking distance of Chatfield State Park and close to the Highline Canal. Don't miss the 3D tour and more photos at the provided link.

Pandora & John Erlandson 303-888-6298 pandora@pandorajohnproperties.com https://www.pandorajohnproperties.com