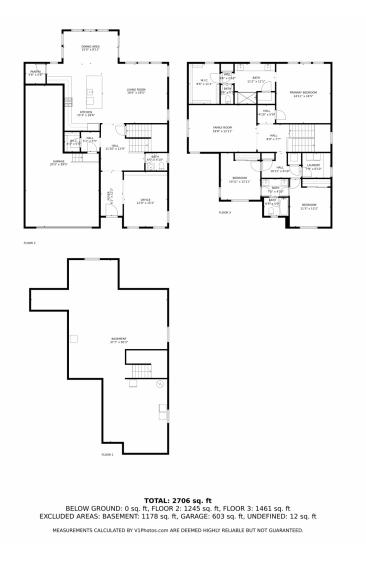

# 11311 Star Streak Lane, Littleton, CO 80125 - main level

TOTAL: 2706 sq. ft BELOW GROUND: 0 sq. ft, FLOOR 2: 1245 sq. ft, FLOOR 3: 1461 sq. ft EXCLUDED AREAS: BASEMENT: 1178 sq. ft, GARAGE: 603 sq. ft, UNDEFINED: 12 sq. ft