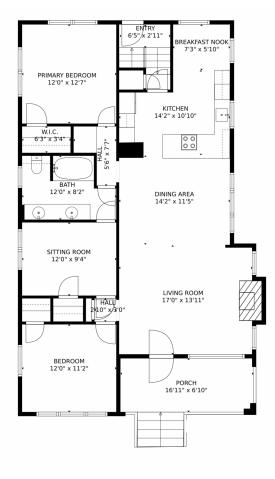

## 1283 Newport Street, Denver, CO 80220 – Main Level

**TOTAL: 2039 sq. ft** BELOW GROUND: 794 sq. ft, FLOOR 2: 1245 sq. ft EXCLUDED AREAS: GARAGE: 381 sq. ft, LOW CEILING: 383 sq. ft, ELECTRICAL ROOM: 48 sq. ft, PATIO: 298 sq. ft, FIREPLACE: 19 sq. ft, PORCH: 148 sq. ft

MEASUREMENTS CALCULATED BY V1Photos.com ARE DEEMED HIGHLY RELIABLE BUT NOT GUARANTEED.

Disclaimer: Sizes and Dimensions are Approximate, Actual May Vary.

> z