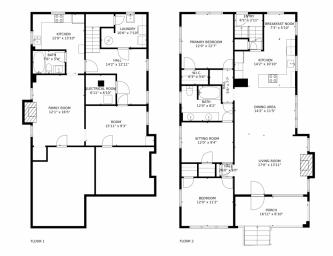

## 1283 Newport Street, Denver, CO 80220 – Main Level

**TOTAL: 2039 sq. ft** BELOW GROUND: 794 sq. ft, FLOOR 2: 1245 sq. ft EXCLUDED AREAS: GARAGE: 381 sq. ft, LOW CEILING: 383 sq. ft, ELECTRICAL ROOM: 48 sq. ft, PATIO: 298 sq. ft, FIREPLACE: 19 sq. ft, PORCH: 148 sq. ft

MEASUREMENTS CALCULATED BY V1Photos.com ARE DEEMED HIGHLY RELIABLE BUT NOT GUARANTEED.

Disclaimer: Sizes and Dimensions are Approximate, Actual May Vary.

> z

## 1283 Newport Street, Denver, CO 80220 – All Levels

**TOTAL: 2039 sq. ft** BELOW GROUND: 794 sq. ft, FLOOR 2: 1245 sq. ft EXCLUDED AREAS: GARAGE: 381 sq. ft, LOW CEILING: 383 sq. ft, ELECTRICAL ROOM: 48 sq. ft, PATIO: 298 sq. ft, FIREPLACE: 19 sq. ft, PORCH: 148 sq. ft