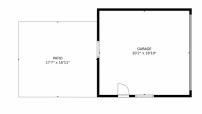

## 1283 Newport Street, Denver, CO 80220 – Lower Level

**TOTAL: 2039 sq. ft** BELOW GROUND: 794 sq. ft, FLOOR 2: 1245 sq. ft EXCLUDED AREAS: GARAGE: 381 sq. ft, LOW CEILING: 383 sq. ft, ELECTRICAL ROOM: 48 sq. ft, PATIO: 298 sq. ft, FIREPLACE: 19 sq. ft, PORCH: 148 sq. ft

MEASUREMENTS CALCULATED BY V1Photos.com ARE DEEMED HIGHLY RELIABLE BUT NOT GUARANTEED.

Disclaimer: Sizes and Dimensions are Approximate, Actual May Vary.

> z