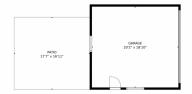

## 1283 Newport Street, Denver, CO 80220 – Lower Level

**TOTAL: 2039 sq. ft** BELOW GROUND: 794 sq. ft, FLOOR 2: 1245 sq. ft EXCLUDED AREAS: GARAGE: 381 sq. ft, LOW CEILING: 383 sq. ft, ELECTRICAL ROOM: 48 sq. ft, PATIO: 298 sq. ft, FIREPLACE: 19 sq. ft, PORCH: 148 sq. ft

MEASUREMENTS CALCULATED BY V1Photos.com ARE DEEMED HIGHLY RELIABLE BUT NOT GUARANTEED.

Disclaimer: Sizes and Dimensions are Approximate, Actual May Vary.

> z