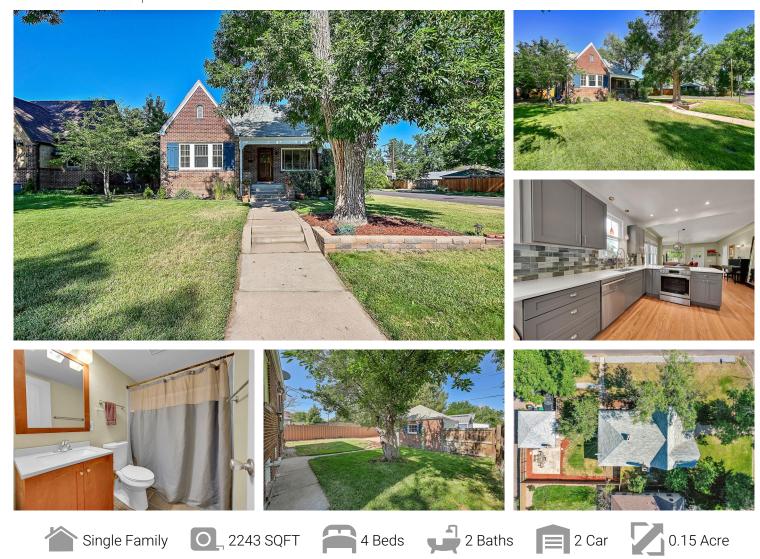

### 1283 Newport Street Denver, CO 80220 COMMUNITY: Montclair

# PROPERTY DETAILS

Welcome to this beautiful Tudor-style home in Montclair, Denver. This 4-bed, 2-bath residence seamlessly blends charm with modern upgrades. Key features include a newly remodeled kitchen, original wood floors, finished basement with separate entrance, detached 2-car garage, and a fully fenced yard. Located in the desirable Montclair neighborhood, close to parks, shops, and top-rated schools. Don't miss out on this stunning property!

Ryan VanVoorhis 720-892-5156 ryan@teamlivecolorado.com