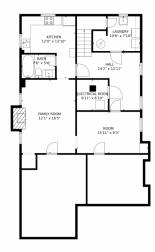

## 1283 Newport Street, Denver, CO 80220 – All Levels

**TOTAL: 2039 sq. ft** BELOW GROUND: 794 sq. ft, FLOOR 2: 1245 sq. ft EXCLUDED AREAS: GARAGE: 381 sq. ft, LOW CEILING: 383 sq. ft, ELECTRICAL ROOM: 48 sq. ft, PATIO: 298 sq. ft, FIREPLACE: 19 sq. ft, PORCH: 148 sq. ft

MEASUREMENTS CALCULATED BY V1Photos.com ARE DEEMED HIGHLY RELIABLE BUT NOT GUARANTEED.

Disclaimer: Sizes and Dimensions are Approximate, Actual May Vary.

> z