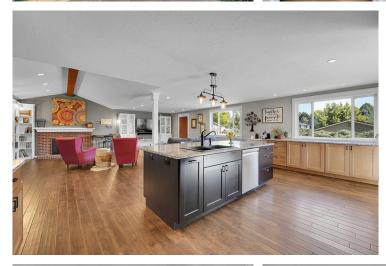

## PROPERTY DETAILS

Welcome to 1416 E. Fremont Circle S, an expanded four-bedroom home in the desirable Southglenn community, steps from Clarkson Park! This meticulously maintained home on a quarter-acre lot features rich walnut wood floors and an inviting open floor plan. The formal living room is versatile, while the spacious kitchen and family room boast a cozy brick fireplace and custom built-ins. The kitchen impresses with shaker cabinetry, granite countertops, stainless steel appliances, and a bright atmosphere that opens to a pergola-covered patio. The formal dining room features a bay window and barn door. Upstairs, the primary suite offers a serene retreat with an updated en suite bath. The backyard is a private haven with a patio, sauna, firepit, and storage shed. A new roof and gutters were added in 2023. Enjoy convenient access to shopping and dining nearby.