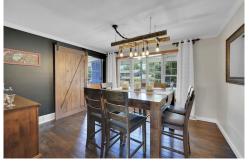

## PROPERTY DETAILS

Welcome to 1416 E. Fremont Circle S, an expanded four-bedroom home in the desirable Southglenn community, steps from Clarkson Park! This meticulously maintained home on a quarter-acre lot features rich walnut wood floors and an inviting open floor plan. The formal living room is versatile, while the spacious kitchen and family room boast a cozy brick fireplace and custom built-ins. The kitchen impresses with shaker cabinetry, granite countertops, stainless steel appliances, and a bright atmosphere that opens to a pergola-covered patio. The formal dining room features a bay window and barn door. Upstairs, the primary suite offers a serene retreat with an updated en suite bath. The backyard is a private haven with a patio, sauna, firepit, and storage shed. A new roof and gutters were added in 2023. Enjoy convenient access to shopping and dining nearby.