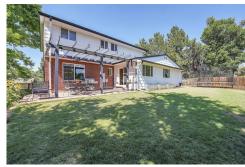

## PROPERTY DETAILS

Welcome to 1416 E. Fremont Circle S, an expanded four-bedroom home in the desirable Southglenn community, steps from Clarkson Park! This meticulously maintained home on a quarter-acre lot features rich walnut wood floors and an inviting open floor plan. The formal living room is versatile, while the spacious kitchen and family room boast a cozy brick fireplace and custom built-ins. The kitchen impresses with shaker cabinetry, granite countertops, stainless steel appliances, and a bright atmosphere that opens to a pergola-covered patio. The formal dining room features a bay window and barn door. Upstairs, the primary suite offers a serene retreat with an updated en suite bath. The backyard is a private haven with a patio, sauna, firepit, and storage shed. A new roof and gutters were added in 2023. Enjoy convenient access to shopping and dining nearby.