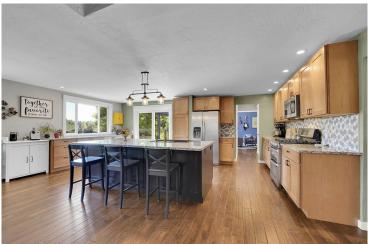

## PROPERTY DETAILS

Welcome to 1416 E. Fremont Circle S, an expanded four-bedroom home in the desirable Southglenn community, steps from Clarkson Park! This meticulously maintained home on a quarter-acre lot features rich walnut wood floors and an inviting open floor plan. The formal living room is versatile, while the spacious kitchen and family room boast a cozy brick fireplace and custom built-ins. The kitchen impresses with shaker cabinetry, granite countertops, stainless steel appliances, and a bright atmosphere that opens to a pergola-covered patio. The formal dining room features a bay window and barn door. Upstairs, the primary suite offers a serene retreat with an updated en suite bath. The backyard is a private haven with a patio, sauna, firepit, and storage shed. A new roof and gutters were added in 2023. Enjoy convenient access to shopping and dining nearby.