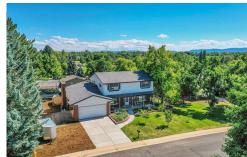

## 1416 East Fremont Circle South Centennial, CO 80122

**COMMUNITY**: Southglenn

Single Family

## PROPERTY DETAILS

Welcome to 1416 E. Fremont Circle S, an expanded four-bedroom home in the desirable Southglenn community, steps from Clarkson Park! This meticulously maintained home on a quarter-acre lot features rich walnut wood floors and an inviting open floor plan. The formal living room is versatile, while the spacious kitchen and family room boast a cozy brick fireplace and custom built-ins. The kitchen impresses with shaker cabinetry, granite countertops, stainless steel appliances, and a bright atmosphere that opens to a pergola-covered patio. The formal dining room features a bay window and barn door. Upstairs, the primary suite offers a serene retreat with an updated en suite bath. The backyard is a private haven with a patio, sauna, firepit, and storage shed. A new roof and gutters were added in 2023. Enjoy convenient access to shopping and dining nearby.