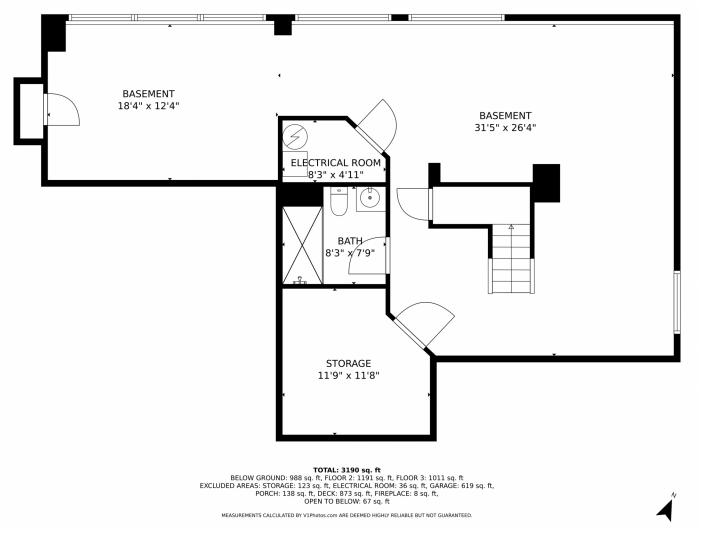

### 907 E Karval Place, Superior, CO 80027 — Lower Level

Disclaimer: Sizes and Dimensions are Approximate, Actual May Vary.