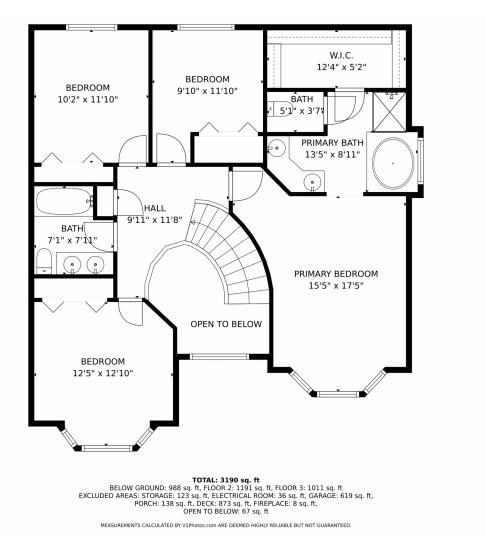

### 907 E Karval Place, Superior, CO 80027 — Upper Level

Disclaimer: Sizes and Dimensions are Approximate, Actual May Vary.