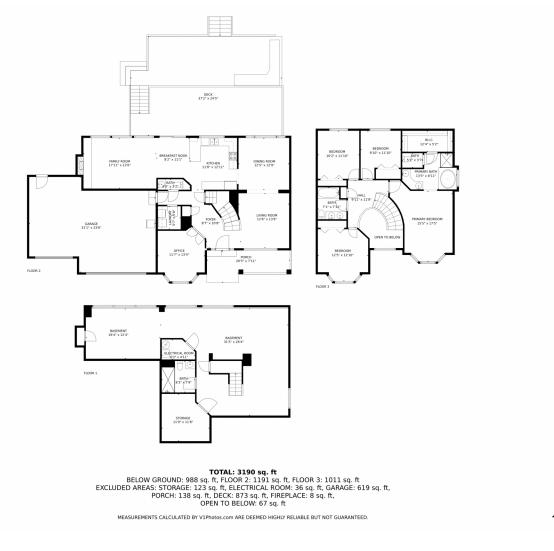

### 907 E Karval Place, Superior, CO 80027 — Lower Level

Disclaimer: Sizes and Dimensions are Approximate, Actual May Vary.

### 907 E Karval Place, Superior, CO 80027 — Main Level

Disclaimer: Sizes and Dimensions are Approximate, Actual May Vary.

Scan code for more property details

### 907 E Karval Place, Superior, CO 80027 — Upper Level

Disclaimer: Sizes and Dimensions are Approximate, Actual May Vary.

## 907 E Karval Place, Superior, CO 80027 — All Levels

Disclaimer: Sizes and Dimensions are Approximate, Actual May Vary.

Scan code for more property details