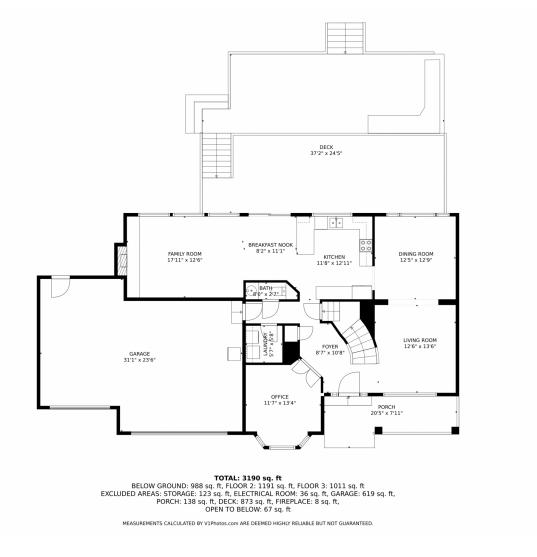

### 907 E Karval Place, Superior, CO 80027 — Main Level

Disclaimer: Sizes and Dimensions are Approximate, Actual May Vary.

Scan code for more property details