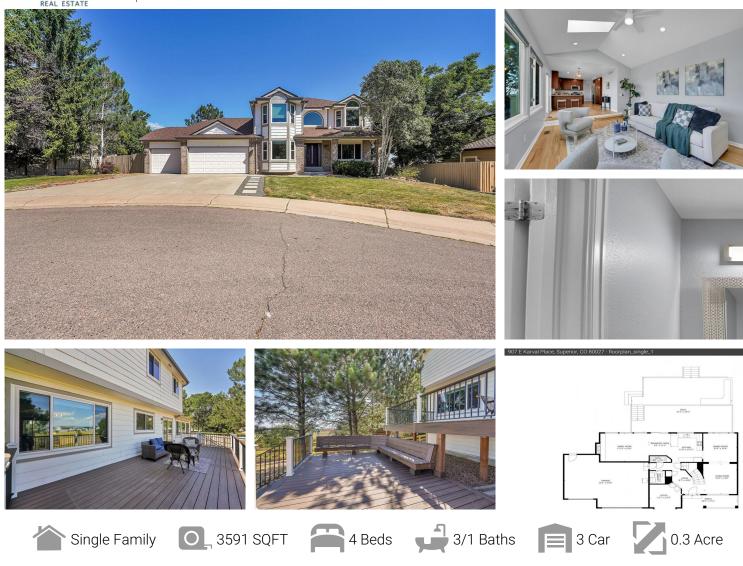

907 E Karval Place Superior, CO 80027 COMMUNITY: Rock Creek

# PROPERTY DETAILS

Beautiful sunlit home in Superior with mountain views from the new 2 tier deck. 4 bedrooms, office, skylights, stainless steel appliances, finished basement, and oversized 3 car garage. Expansive backyard with mature trees. Don't miss out! 2.5% Agent Co-op Fee.

Amanda Khoury 312-498-3835 amandakhoury@mylokation.com