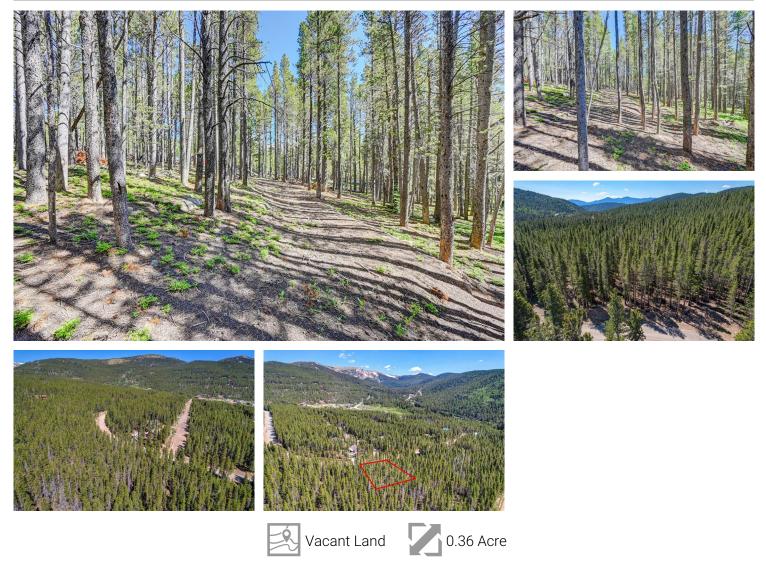

## PROPERTY DETAILS

This beautiful residential building lot in the sought-after St. Mary's Glacier neighborhood offers an exceptional opportunity to build your dream home in the picturesque setting. Nestled in the heart of nature, this flat and usable lot provides the perfect canvas for creating a custom residence surrounded by breathtaking mountain views and serene landscapes. Enjoy the tranquility of mountain living with easy access to outdoor activities including hiking, skiing, and fishing, this prime location is ideal for outdoor enthusiasts. Don't miss the chance to own a piece of paradise in this highly coveted neighborhood and make your vision of mountain living a reality. Better yet, purchase adjoining lot 171 and double your space!