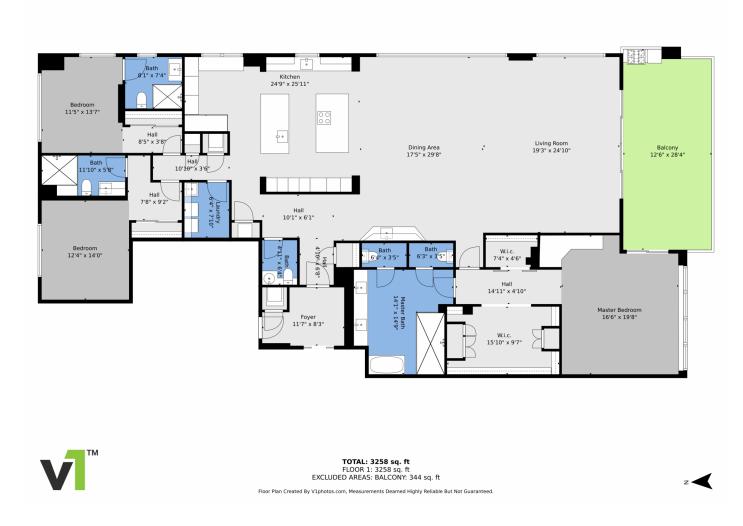

## 353 Sunset Dr, Fort Lauderdale, FL 33301 — Main Floor

Disclaimer: Sizes and Dimensions are Approximate, Actual May Vary.