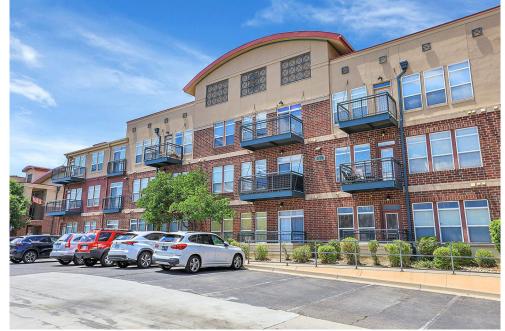

## 10176 Park Meadows Drive Lone Tree, CO 80124

**COMMUNITY:** Lincoln Square Lofts

## PROPERTY DETAILS

Welcome to Lincoln Square Lofts, a charming condominium with a spacious living space of 1213 square feet. The open layout seamlessly connects the kitchen to the living room, creating a bright and inviting atmosphere. The kitchen features a large center island with eat-in seating. This unit also includes a reserved parking space in the secure underground garage. Residents of Lincoln Square Lofts enjoy amenities such as an outdoor pool, fitness center, hot tub, clubhouse, and BBQ area. The location is convenient, just 4 blocks from the Lincoln Light Rail station and close to major employers and highways. Don't miss the opportunity to make Lincoln Square Lofts your new home. Schedule a visit today and experience the joy of living in this exceptional community.