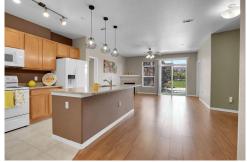

## PROPERTY DETAILS

Welcome to Lincoln Square Lofts, a charming condominium with a spacious living space of 1213 square feet. The open layout seamlessly connects the kitchen to the living room, creating a bright and inviting atmosphere. The kitchen features a large center island with eat-in seating. This unit also includes a reserved parking space in the secure underground garage. Residents of Lincoln Square Lofts enjoy amenities such as an outdoor pool, fitness center, hot tub, clubhouse, and BBQ area. The location is convenient, just 4 blocks from the Lincoln Light Rail station and close to major employers and highways. Don't miss the opportunity to make Lincoln Square Lofts your new home. Schedule a visit today and experience the joy of living in this exceptional community.