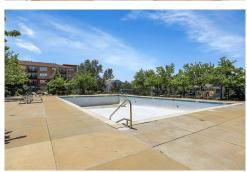

## PROPERTY DETAILS

Welcome to Lincoln Square Lofts, a charming condominium with a spacious living space of 1213 square feet. The open layout seamlessly connects the kitchen to the living room, creating a bright and inviting atmosphere. The kitchen features a large center island with eat-in seating. This unit also includes a reserved parking space in the secure underground garage. Residents of Lincoln Square Lofts enjoy amenities such as an outdoor pool, fitness center, hot tub, clubhouse, and BBQ area. The location is convenient, just 4 blocks from the Lincoln Light Rail station and close to major employers and highways. Don't miss the opportunity to make Lincoln Square Lofts your new home. Schedule a visit today and experience the joy of living in this exceptional community.