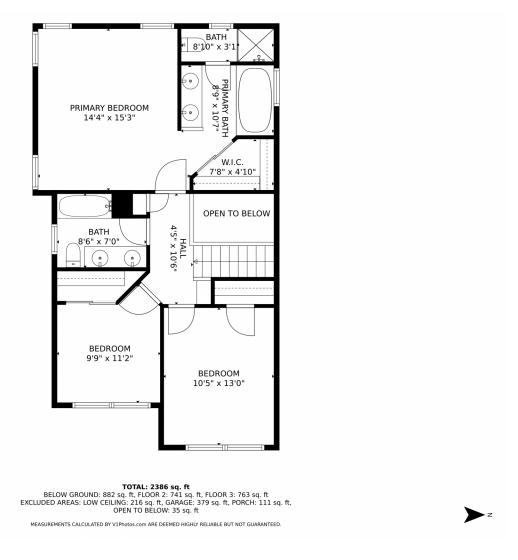

MMUNITY: Stroh Ranch** 















Single Family



0\_2774 SQFT



4 Beds 2/1 Baths



2 Car



### PROPERTY DETAILS

Welcome to this meticulously maintained 4-bedroom, 2.5-bathroom home in the sought-after Stroh Ranch community. The open floor plan and top-of-the-line kitchen appliances make it perfect for entertaining. The spacious bedrooms offer a private retreat, and the tranquil backyard oasis is surrounded by mature trees. Enjoy the convenience of nearby shops and restaurants, and embrace the Colorado lifestyle with scenic walking paths, a community pool, and tennis courts. Live a carefree lifestyle in this close-knit community with low HOA fees.











# 12947 South Molly Court, Parker, CO 80134 — main level







# 12947 South Molly Court, Parker, CO 80134 — upper level











# 12947 South Molly Court, Parker, CO 80134 — lower level









# 12947 South Molly Court, Parker, CO 80134 — all levels