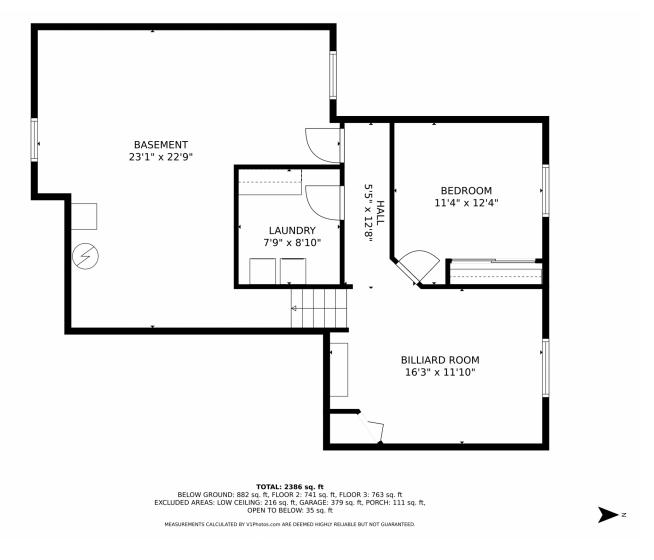

4 Beds 2/1 Baths



2 Car



### PROPERTY DETAILS

Welcome to this meticulously maintained 4-bedroom, 2.5-bathroom home in the sought-after Stroh Ranch community. The open floor plan and top-of-the-line kitchen appliances make it perfect for entertaining. The spacious bedrooms offer a private retreat, and the tranquil backyard oasis is surrounded by mature trees. Enjoy the convenience of nearby shops and restaurants, and embrace the Colorado lifestyle with scenic walking paths, a community pool, and tennis courts. Live a carefree lifestyle in this close-knit community with low HOA fees.











# 12947 South Molly Court, Parker, CO 80134 — main level







# 12947 South Molly Court, Parker, CO 80134 — upper level











# 12947 South Molly Court, Parker, CO 80134 — lower level









# 12947 South Molly Court, Parker, CO 80134 — all levels