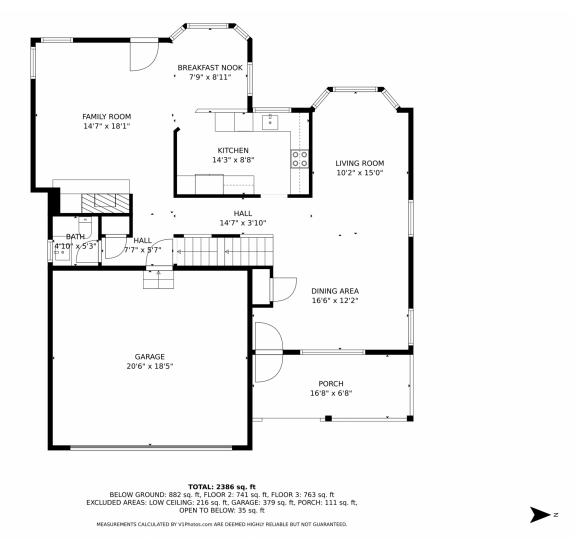

### 12947 South Molly Court Parker, CO 80134

**COMMUNITY: Stroh Ranch** 















Single Family



0\_2774 SQFT



4 Beds 2/1 Baths



2 Car



### PROPERTY DETAILS

Welcome to this meticulously maintained 4-bedroom, 2.5-bathroom home in the sought-after Stroh Ranch community. The open floor plan and top-of-the-line kitchen appliances make it perfect for entertaining. The spacious bedrooms offer a private retreat, and the tranquil backyard oasis is surrounded by mature trees. Enjoy the convenience of nearby shops and restaurants, and embrace the Colorado lifestyle with scenic walking paths, a community pool, and tennis courts. Live a carefree lifestyle in this close-knit community with low HOA fees.











# 12947 South Molly Court, Parker, CO 80134 — main level







# 12947 South Molly Court, Parker, CO 80134 — upper level











# 12947 South Molly Court, Parker, CO 80134 — lower level









# 12947 South Molly Court, Parker, CO 80134 — all levels