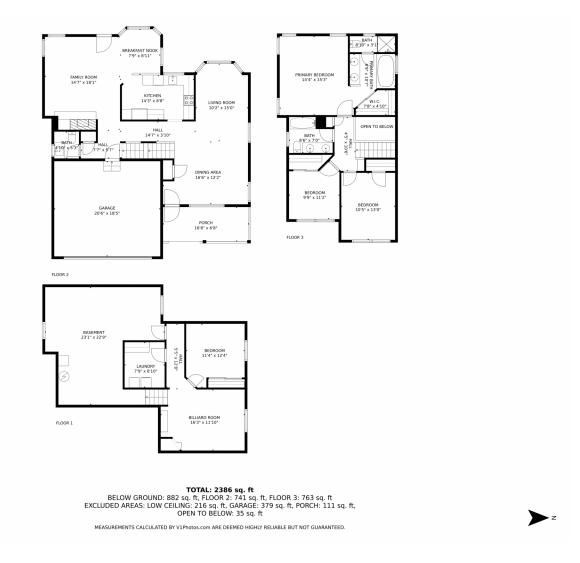

his meticulously maintained 4-bedroom, 2.5-bathroom home in the sought-after Stroh Ranch community. The open floor plan and top-of-the-line kitchen appliances make it perfect for entertaining. The spacious bedrooms offer a private retreat, and the tranquil backyard oasis is surrounded by mature trees. Enjoy the convenience of nearby shops and restaurants, and embrace the Colorado lifestyle with scenic walking paths, a community pool, and tennis courts. Live a carefree lifestyle in this close-knit community with low HOA fees.











# 12947 South Molly Court, Parker, CO 80134 — main level







# 12947 South Molly Court, Parker, CO 80134 — upper level











# 12947 South Molly Court, Parker, CO 80134 — lower level









# 12947 South Molly Court, Parker, CO 80134 — all levels