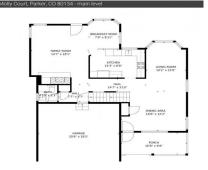

### 12947 South Molly Court Parker, CO 80134

**COMMUNITY: Stroh Ranch** 















Single Family



0\_2774 SQFT



4 Beds 2/1 Baths



2 Car



### PROPERTY DETAILS

Welcome to this meticulously maintained 4-bedroom, 2.5-bathroom home in the sought-after Stroh Ranch community. The open floor plan and top-of-the-line kitchen appliances make it perfect for entertaining. The spacious bedrooms offer a private retreat, and the tranquil backyard oasis is surrounded by mature trees. Enjoy the convenience of nearby shops and restaurants, and embrace the Colorado lifestyle with scenic walking paths, a community pool, and tennis courts. Live a carefree lifestyle in this close-knit community with low HOA fees.











# 12947 South Molly Court, Parker, CO 80134 — main level







# 12947 South Molly Court, Parker, CO 80134 — upper level











# 12947 South Molly Court