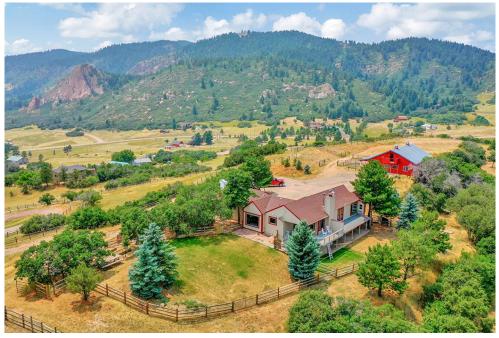

## Charming ranch home and barn close to amazing horse trails with VIEWS!

Single Family

O \_ 2326 SQFT

## PROPERTY DETAILS

Welcome to your dream ranch home in the Stoneridge Subdivision, just 5 miles west of downtown Sedalia. This remarkable property spans 5 acres and offers breathtaking panoramic views. The ranch-style home features picturesque windows, a spacious walkout basement, and a vaulted ceiling in the main room. Enjoy the private hot tub and the low maintenance patio and decking. Horse enthusiasts will love the beautiful barn with three horse stalls and ample hay storage. With no HOA restrictions, you have the freedom to enjoy your land as you see fit. Explore the surrounding county roads on horseback or car, or visit nearby equestrian campgrounds. This property offers the perfect blend of rural tranquility and modern conveniences, making it an ideal haven for a peaceful and connected lifestyle. We are happy to offer a 2.5% co-op!