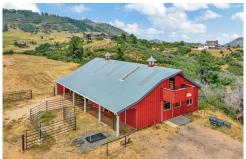

## PROPERTY DETAILS

Welcome to your dream ranch home in the Stoneridge Subdivision, just 5 miles west of downtown Sedalia. This remarkable property spans 5 acres and offers breathtaking panoramic views. The ranch-style home features picturesque windows, a spacious walkout basement, and a vaulted ceiling in the main room. Enjoy the private hot tub and the low maintenance patio and decking. Horse enthusiasts will love the beautiful barn with three horse stalls and ample hay storage. With no HOA restrictions, you have the freedom to enjoy your land as you see fit. Explore the surrounding county roads on horseback or car, or visit nearby equestrian campgrounds. This property offers the perfect blend of rural tranquility and modern conveniences, making it an ideal haven for a peaceful and connected lifestyle. We are happy to offer a 2.5% co-op!