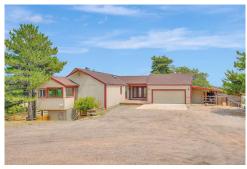

## PROPERTY DETAILS

Welcome to your dream ranch home in the Stoneridge Subdivision, just 5 miles west of downtown Sedalia. This remarkable property spans 5 acres and offers breathtaking panoramic views. The ranch-style home features picturesque windows, a spacious walkout basement, and a vaulted ceiling in the main room. Enjoy the private hot tub and the low maintenance patio and decking. Horse enthusiasts will love the beautiful barn with three horse stalls and ample hay storage. With no HOA restrictions, you have the freedom to enjoy your land as you see fit. Explore the surrounding county roads on horseback or car, or visit nearby equestrian campgrounds. This property offers the perfect blend of rural tranquility and modern conveniences, making it an ideal haven for a peaceful and connected lifestyle. We are happy to offer a 2.5% co-op!