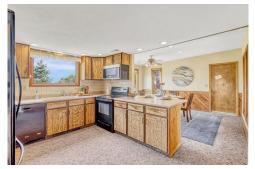

## PROPERTY DETAILS

Welcome to your dream ranch home in the Stoneridge Subdivision, just 5 miles west of downtown Sedalia. This remarkable property spans 5 acres and offers breathtaking panoramic views. The ranch-style home features picturesque windows, a spacious walkout basement, and a vaulted ceiling in the main room. Enjoy the private hot tub and the low maintenance patio and decking. Horse enthusiasts will love the beautiful barn with three horse stalls and ample hay storage. With no HOA restrictions, you have the freedom to enjoy your land as you see fit. Explore the surrounding county roads on horseback or car, or visit nearby equestrian campgrounds. This property offers the perfect blend of rural tranquility and modern conveniences, making it an ideal haven for a peaceful and connected lifestyle. We are happy to offer a 2.5% co-op!