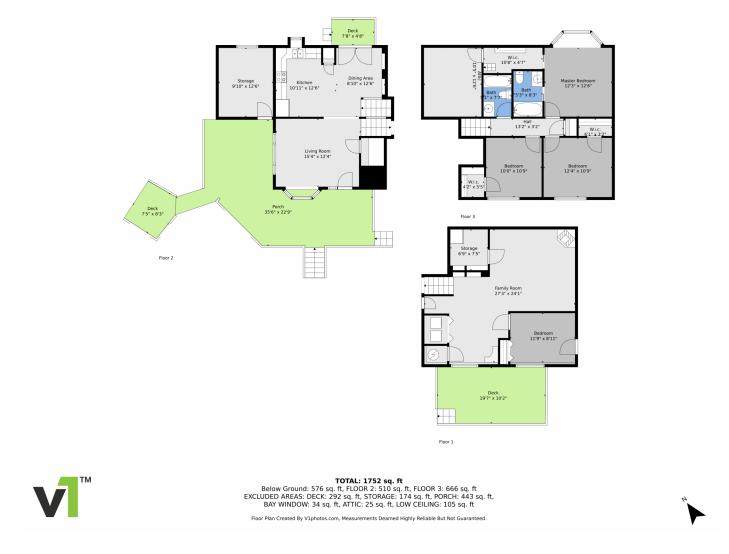

## 31257 Chambers Lane Conifer, CO 80433

Single Family

1978 SQFT

## PROPERTY DETAILS

Experience mountain tranquility in this charming home surrounded by nature.

The kitchen is fully equipped, and the open floor plan seamlessly connects the dining and living areas. The upper level features three bedrooms, including a primary bedroom with stunning views. The lower level has an additional bedroom or office space, as well as a cozy family/media room with a fireplace.

Abundant storage keeps the home organized.

Outside, enjoy a large deck, wildlife, and a workshop for DIY projects.

Recent renovations include a new roof and interior repaint. Conveniently located near Hwy 285, gas station, and bakery. Find your perfect mountain retreat here!

## 31257 Chambers Lane, Conifer, CO 80433 — All Levels

Disclaimer: Sizes and Dimensions are Approximate, Actual May Vary.