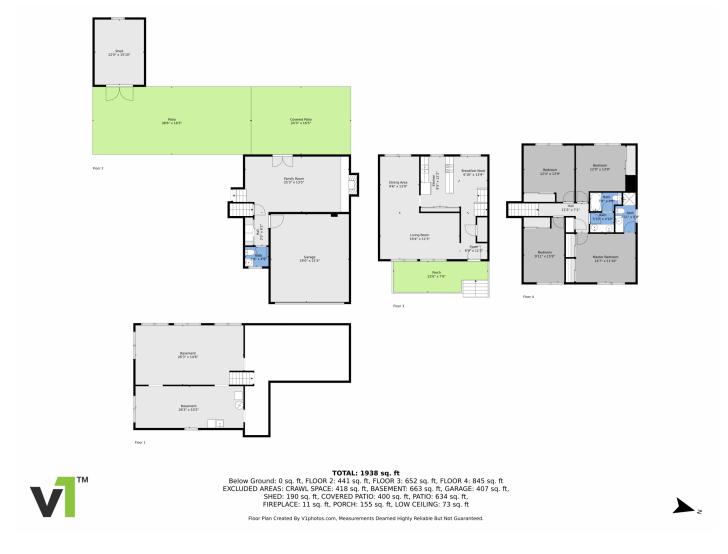

## PROPERTY DETAILS

FANTASTIC OPPORTUNITY IN GREAT LOCATION!! STEP INSIDE THIS WELL MAINTAINED SPACIOUS TRI-LEVEL AND CREATE YOUR OWN PERSONAL VISION. MAIN FLOOR FEATURES INCLUDE LARGE FORMAL LIVING AND DINING ROOMS WITH NEW CARPET, KITCHEN WITH BREAKFAST NOOK OPEN TO HUGE LOWER LEVEL FAMILY ROOM WITH GAS FIREPLACE, POWDER BATH AND LAUNDRY. UPSTAIRS YOU WILL FIND THE LARGE PRIMARY SUITE WITH 3/4 BATH, 3 ADDITIONAL BEDROOMS AND FULL BATH. THE UNFINISHED BASEMENT OFFERS THE CHANCE TO CREATE ADDITIONAL LIVING SPACE. LARGE COVERED PATIO IN BACKYARD. LOTS OF TREES AND OUTDOOR LIVING SPACE. LOCATED 1 BLOCK FROM ELDORADO PARK, WITH GREAT ACCESS TO HIGHWAYS, SHOPPING, RESTAURANTS AND MORE! PROPERTY IS BEING SOLD AS-IS.

## 2913 South Richfield St., Aurora, CO 80013 — All Levels

Disclaimer: Sizes and Dimensions are Approximate, Actual May Vary.