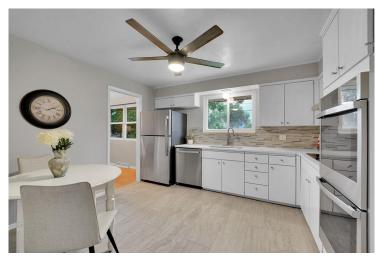

## PROPERTY DETAILS

Stunningly renovated multi-level gem in Littleton! This 3-bedroom, 3-bathroom home offers 2,444 square feet of thoughtfully designed living space on a generous lot. Enjoy the open living and dining area with gleaming hardwood floors. The newly updated kitchen features sleek stainless steel appliances, elegant white cabinetry, and beautiful tile flooring. The inviting family room includes a cozy brick fireplace and sliding glass doors that open to a park-like backyard. The primary suite boasts a renovated spa-like bath. The unfinished basement awaits your personal touch! Outside, you'll find a covered porch and patio, and lovely mountain views. Less that a mile from Raccoon Creek Golf Course and Bowles Crossing! Clement Park, with its expansive recreation and play spaces, is just steps away, and Columbine Library is within walking distance.