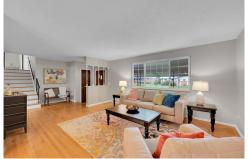

## PROPERTY DETAILS

Stunningly renovated multi-level gem in Littleton! This 3-bedroom, 3-bathroom home offers 2,444 square feet of thoughtfully designed living space on a generous lot. Enjoy the open living and dining area with gleaming hardwood floors. The newly updated kitchen features sleek stainless steel appliances, elegant white cabinetry, and beautiful tile flooring. The inviting family room includes a cozy brick fireplace and sliding glass doors that open to a park-like backyard. The primary suite boasts a renovated spa-like bath. The unfinished basement awaits your personal touch! Outside, you'll find a covered porch and patio, and lovely mountain views. Less that a mile from Raccoon Creek Golf Course and Bowles Crossing! Clement Park, with its expansive recreation and play spaces, is just steps away, and Columbine Library is within walking distance.