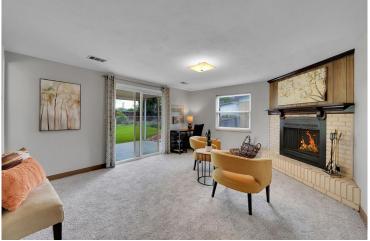

## PROPERTY DETAILS

Stunningly renovated multi-level gem in Littleton! This 3-bedroom, 3-bathroom home offers 2,444 square feet of thoughtfully designed living space on a generous lot. Enjoy the open living and dining area with gleaming hardwood floors. The newly updated kitchen features sleek stainless steel appliances, elegant white cabinetry, and beautiful tile flooring. The inviting family room includes a cozy brick fireplace and sliding glass doors that open to a park-like backyard. The primary suite boasts a renovated spa-like bath. The unfinished basement awaits your personal touch! Outside, you'll find a covered porch and patio, and lovely mountain views. Less that a mile from Raccoon Creek Golf Course and Bowles Crossing! Clement Park, with its expansive recreation and play spaces, is just steps away, and Columbine Library is within walking distance.