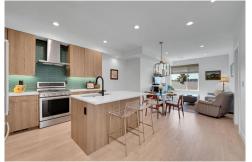

## PROPERTY DETAILS

Welcome home to your urban oasis nestled in the heart of West Colfax between Sloan's Lake and Villa Park. This thoughtfully designed Row Home offers a seamless blend of contemporary style and functionality. The main level features an open concept layout with high ceilings and large windows that give it a light and airy feel. The sleek kitchen has custom cabinetry, quartz counters, and stainless steel appliances featuring a gas range. The primary bedroom suite is flooded with natural light and is complimented by a walk-in closet and bathroom with a custom floating dual sink vanity. The guest bedroom suite includes a large closet and full bath. Extend your living space to the outdoors with your private 500+ sf rooftop deck which includes a water hydrant and natural gas valve-the perfect spot for relaxing or entertaining with breathtaking panoramic views of Downtown Denver and the mountains. Uniquely designed private driveway provides access to garage entrance and off street parking. There is no HOA! Located in a vibrant neighborhood-close to Empower Field at Mile High, Dry Gulch Trail, Sloan's Lake, Edgewater, and more-enjoy easy access to trendy bars and eateries, entertainment and outdoor recreation options. Don't miss your opportunity to make this stylish gem in one of Denver's most coveted neighborhoods your new home!