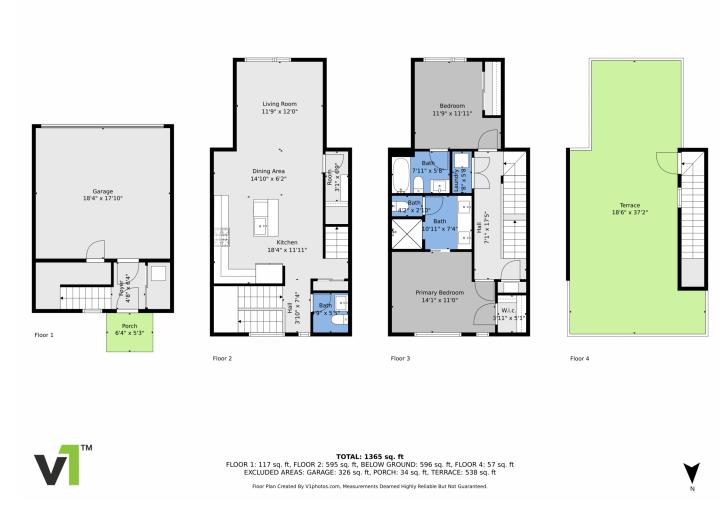

## 4010 W 13th Avenue, Denver, CO 80204 — All Levels

Disclaimer: Sizes and Dimensions are Approximate, Actual May Vary.