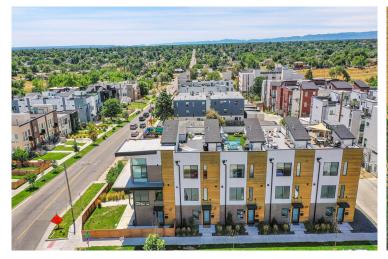

## 4010 W 13th Avenue Denver. CO 80204

COMMUNITY: West Colfax/Sloan's Lake

## PROPERTY DETAILS

Welcome home to your urban oasis nestled in the heart of West Colfax between Sloan's Lake and Villa Park. This thoughtfully designed Row Home offers a seamless blend of contemporary style and functionality. The main level features an open concept layout with high ceilings and large windows that give it a light and airy feel. The sleek kitchen has custom cabinetry, quartz counters, and stainless steel appliances featuring a gas range. The primary bedroom suite is flooded with natural light and is complimented by a walk-in closet and bathroom with a custom floating dual sink vanity. The guest bedroom suite includes a large closet and full bath. Extend your living space to the outdoors with your private 500+ sf rooftop deck which includes a water hydrant and natural gas valve-the perfect spot for relaxing or entertaining with breathtaking panoramic views of Downtown Denver and the mountains. Uniquely designed private driveway provides access to garage entrance and off street parking. There is no HOA! Located in a vibrant neighborhood-close to Empower Field at Mile High, Dry Gulch Trail, Sloan's Lake, Edgewater, and more-enjoy easy access to trendy bars and eateries, entertainment and outdoor recreation options. Don't miss your opportunity to make this stylish gem in one of Denver's most coveted neighborhoods your new home!