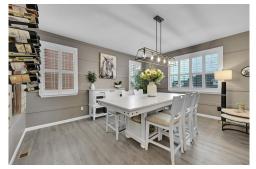

## PROPERTY DETAILS

Stunning Modern Farmhouse in sought-after Independence community! Spacious ranch layout with indoor/outdoor living. Upgraded throughout with luxury vinyl flooring, plantation shutters, and 9ft ceilings. Beautiful living room with tile-to-ceiling fireplace. Covered patio with zero-maintenance turf lawn. Gourmet kitchen with 12ft center island and custom cabinetry. Mainfloor primary suite with walk-in closets and 5-piece bath. Finished walk-out basement with two bedrooms, entertainment room, and full kitchen. Over \$200K in upgrades. Move-in ready!