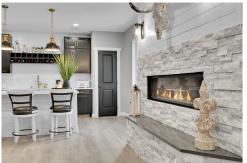

## PROPERTY DETAILS

Stunning Modern Farmhouse in sought-after Independence community! Spacious ranch layout with indoor/outdoor living. Upgraded throughout with luxury vinyl flooring, plantation shutters, and 9ft ceilings. Beautiful living room with tile-to-ceiling fireplace. Covered patio with zero-maintenance turf lawn. Gourmet kitchen with 12ft center island and custom cabinetry. Mainfloor primary suite with walk-in closets and 5-piece bath. Finished walk-out basement with two bedrooms, entertainment room, and full kitchen. Over \$200K in upgrades. Move-in ready!