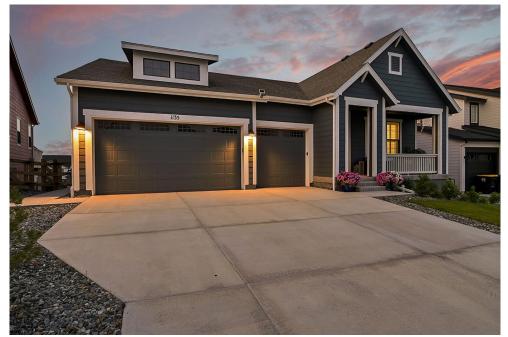

## 1135 E Hopkins Drive Elizabeth, CO 80107 **COMMUNITY:** Independence

## Ranch Living At Its Best!

Single Family

4572 SQFT

3 Car

## PROPERTY DETAILS

Stunning Modern Farmhouse in sought-after Independence community! Spacious ranch layout with indoor/outdoor living. Upgraded throughout with luxury vinyl flooring, plantation shutters, and 9ft ceilings. Beautiful living room with tile-to-ceiling fireplace. Covered patio with zero-maintenance turf lawn. Gourmet kitchen with 12ft center island and custom cabinetry. Mainfloor primary suite with walk-in closets and 5-piece bath. Finished walk-out basement with two bedrooms, entertainment room, and full kitchen. Over \$200K in upgrades. Move-in ready!