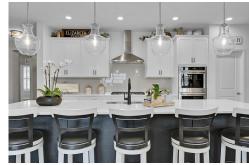

## PROPERTY DETAILS

Stunning Modern Farmhouse in sought-after Independence community! Spacious ranch layout with indoor/outdoor living. Upgraded throughout with luxury vinyl flooring, plantation shutters, and 9ft ceilings. Beautiful living room with tile-to-ceiling fireplace. Covered patio with zero-maintenance turf lawn. Gourmet kitchen with 12ft center island and custom cabinetry. Mainfloor primary suite with walk-in closets and 5-piece bath. Finished walk-out basement with two bedrooms, entertainment room, and full kitchen. Over \$200K in upgrades. Move-in ready!