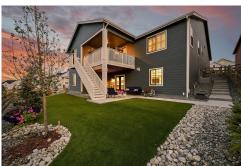

## PROPERTY DETAILS

Stunning Modern Farmhouse in sought-after Independence community! Spacious ranch layout with indoor/outdoor living. Upgraded throughout with luxury vinyl flooring, plantation shutters, and 9ft ceilings. Beautiful living room with tile-to-ceiling fireplace. Covered patio with zero-maintenance turf lawn. Gourmet kitchen with 12ft center island and custom cabinetry. Mainfloor primary suite with walk-in closets and 5-piece bath. Finished walk-out basement with two bedrooms, entertainment room, and full kitchen. Over \$200K in upgrades. Move-in ready!