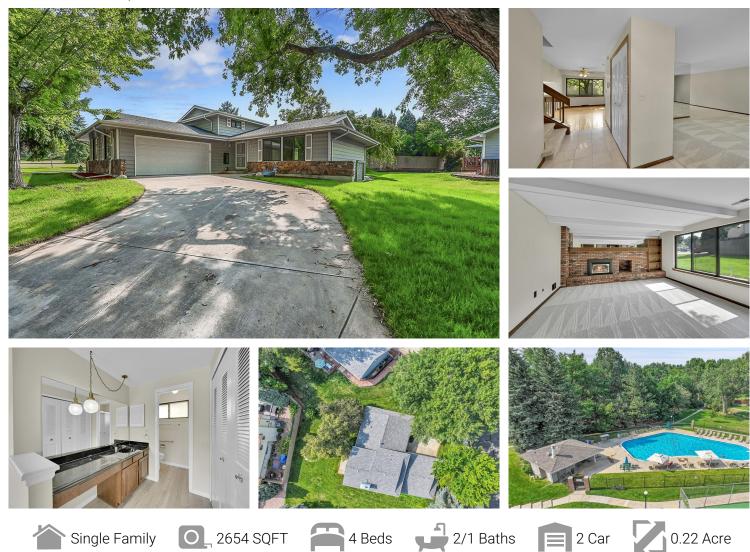

## PROPERTY DETAILS

2.8% COOP ----ACROSS FROM THE HUGE BEAUTIFUL PARK!! Incredible rare opportunity for best location in coveted sought after Westminster community! Not only are you midway between Boulder and Denver enabling access to all the great things those two communities offer, you are also minutes from Legacy Ridge and Hyland Hills golf courses, Westminster Rec Center, bike paths, the Butterfly Pavilion, and Westminster Promenade with shopping, restaurants, theaters and restaurants! STEPS across the street from your house you have a glorious park with two pools, pickle ball, tennis, playground, basketball plus your vibrant active HOA fosters fun community activities all year like food trucks in the park/Easter Egg Hunt/Pumpkin Patch, 4th of July parade/Holiday Lights and more! Very low HOA fee! If you want to live in a community that feels like a return to the 80's where you can stay out and play until the street lights come on, this is the one. Prime location also offers easy access to charter and magnet schools. Mid Century home offers 4 levels - Main floor living and dining rooms with a spacious kitchen with informal dining overlooking the family room. Family room level boasts a cozy fireplace, 4th bedroom or study and a bath. Upstairs offers a primary suite with its own dressing area and bath plus 2 other large bedrooms. The unfinished basement is a blank canvas for additional storage or finish a space of your choice. Fresh new carpet and paint and sparkling clean - come