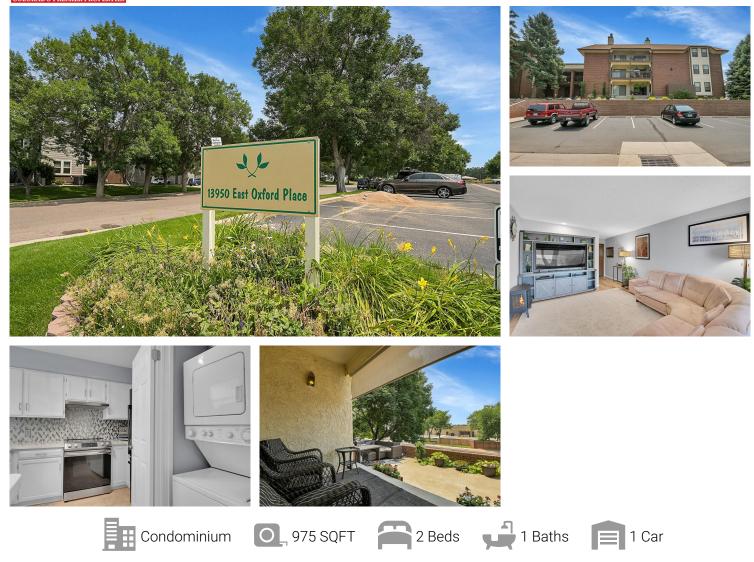

## 13950 East Oxford Place Unit A104 Aurora, CO 80014 COMMUNITY: PIER POINT VILLAGE

## PROPERTY DETAILS

Location, Location, Location! This updated first floor condo is bright and ready to go! The foyer leads to a large great room with laminate wood floors. A sliding door opens to a bi-level patio with a covered top level, perfect for outdoor living and dining with a Mountain View. The kitchen is open and updated with painted cabinets, quartz countertops, and new lighting. The primary bedroom is spacious and there is a full hall bathroom. The unit also includes in-unit laundry and a reserved/secured garage parking spot. Stay active with the community exercise room and enjoy the nearby Cherry Creek State Park. Walk to shopping, dining, and public transportation. Cherry Creek School District.