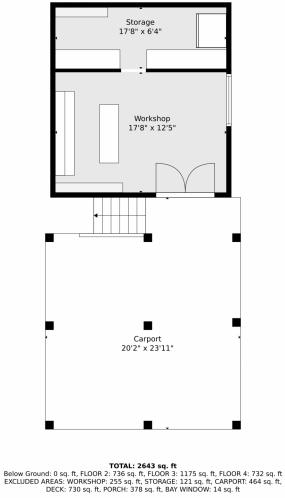

### 1201 Hughesville Road, Black Hawk, CO 80422 - lower level

**TOTAL: 2643 sq. ft** Below Ground: 0 sq. ft, FLOOR 2: 736 sq. ft, FLOOR 3: 1175 sq. ft, FLOOR 4: 732 sq. ft EXCLUDED AREAS: WORKSHOP: 255 sq. ft, STORAGE: 121 sq. ft, CARPORT: 464 sq. ft, DECK: 730 sq. ft, PORCH: 378 sq. ft, BAY WINDOW: 14 sq. ft

### 1201 Hughesville Road, Black Hawk, CO 80422 – shop

Floor Plan Created By V1photos.com, Measurements Deamed Highly Reliable But Not Guaranteed.

Disclaimer: Sizes and Dimensions are Approximate, Actual May Vary.

Wolff Real Estate Group 719-459-9653 wolffregroup@gmail.com https://www.WolffRealEstateGroup.com

企民