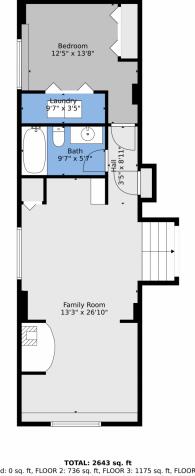

### 1201 Hughesville Road, Black Hawk, CO 80422 - lower level

**TOTAL: 2643 sq. ft** Below Ground: 0 sq. ft, FLOOR 2: 736 sq. ft, FLOOR 3: 1175 sq. ft, FLOOR 4: 732 sq. ft EXCLUDED AREAS: WORKSHOP: 255 sq. ft, STORAGE: 121 sq. ft, CARPORT: 464 sq. ft, DECK: 730 sq. ft, PORCH: 378 sq. ft, BAY WINDOW: 14 sq. ft

Floor Plan Created By V1photos.com, Measurements Deamed Highly Reliable But Not Guaranteed.

Disclaimer: Sizes and Dimensions are Approximate, Actual May Vary.

Wolff Real Estate Group 719-459-9653 wolffregroup@gmail.com https://www.WolffRealEstateGroup.com