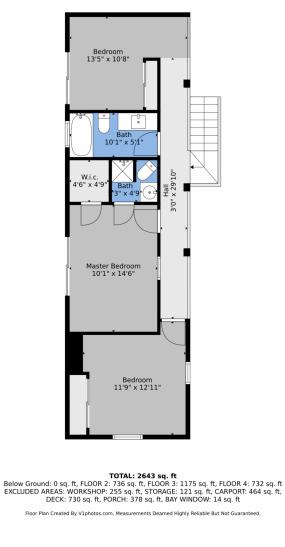

### 1201 Hughesville Road, Black Hawk, CO 80422 - upper level

Disclaimer: Sizes and Dimensions are Approximate, Actual May Vary.

Wolff Real Estate Group 719-459-9653 wolffregroup@gmail.com https://www.WolffRealEstateGroup.com

### 1201 Hughesville Road, Black Hawk, CO 80422 - lower level

**TOTAL: 2643 sq. ft** Below Ground: 0 sq. ft, FLOOR 2: 736 sq. ft, FLOOR 3: 1175 sq. ft, FLOOR 4: 732 sq. ft EXCLUDED AREAS: WORKSHOP: 255 sq. ft, STORAGE: 121 sq. ft, CARPORT: 464 sq. ft, DECK: 730 sq. ft, PORCH: 378 sq. ft, BAY WINDOW: 14 sq. ft

Floor Plan Created By V1photos.com, Measurements Deamed Highly Reliable But Not Guaranteed.

Disclaimer: Sizes and Dimensions are Approximate, Actual May Vary.

Wolff Real Estate Group 719-459-9653 wolffregroup@gmail.com https://www.WolffRealEstateGroup.com