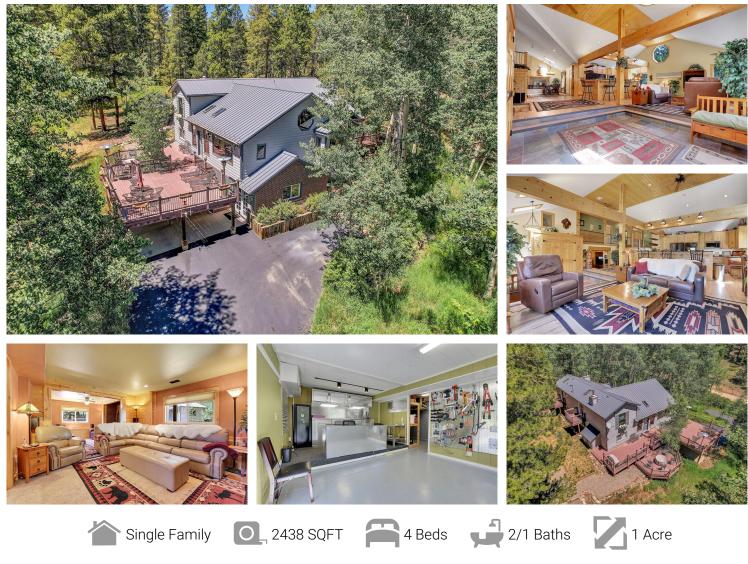

#### 1201 Hughesville Road Black Hawk, CO 80422 COMMUNITY: Missouri Lakes

# PROPERTY DETAILS

This fully-furnished home is surrounded by large aspen trees, and combines modern touches with rustic charm and two adjacent 1-acre lots of wooded meadow, with breathtaking views of Mt. Blue Sky - just an hour from Denver and minutes from I-70 and the Peak-to-Peak Highway!

Wolff Real Estate Group 719-459-9653 wolffregroup@gmail.com https://www.WolffRealEstateGroup.com