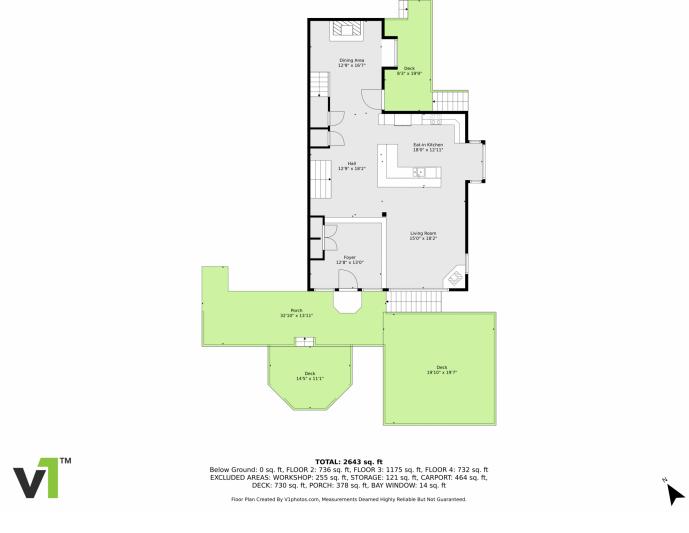

### 1201 Hughesville Road, Black Hawk, CO 80422 – main level

Disclaimer: Sizes and Dimensions are Approximate, Actual May Vary.

Wolff Real Estate Group 719-459-9653 wolffregroup@gmail.com https://www.WolffRealEstateGroup.com

### 1201 Hughesville Road, Black Hawk, CO 80422 - lower level

**TOTAL: 2643 sq. ft** Below Ground: 0 sq. ft, FLOOR 2: 736 sq. ft, FLOOR 3: 1175 sq. ft, FLOOR 4: 732 sq. ft EXCLUDED AREAS: WORKSHOP: 255 sq. ft, STORAGE: 121 sq. ft, CARPORT: 464 sq. ft, DECK: 730 sq. ft, PORCH: 378 sq. ft, BAY WINDOW: 14 sq. ft

Floor Plan Created By V1photos.com, Measurements Deamed Highly Reliable But Not Guaranteed.

Disclaimer: Sizes and Dimensions are Approximate, Actual May Vary.

Wolff Real Estate Group 719-459-9653 wolffregroup@gmail.com https://www.WolffRealEstateGroup.com