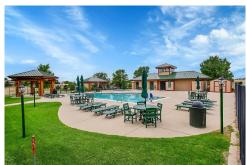

## PROPERTY DETAILS

This move-in ready home is a great investment in a fantastic lake community. You can customize it to fit your lifestyle and budget. The unfinished walkout basement offers endless possibilities. The property has mature trees and a fruiting apple tree. The home features an oversized garage, walk-in closets, patio, covered deck, community pool, tennis courts, fireplace, and open floor plans. There are 3 bedrooms and 3 bathrooms. The garage is oversized with 12 ft ceilings and additional features. This home is part of a community with various events. It is conveniently located near DIA, Buc-ee's, Loveland, and Greeley. Contact the listing agent for a private tour.