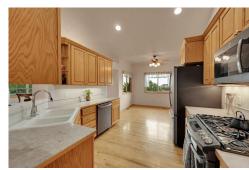

## PROPERTY DETAILS

This move-in ready home is a great investment in a fantastic lake community. You can customize it to fit your lifestyle and budget. The unfinished walkout basement offers endless possibilities. The property has mature trees and a fruiting apple tree. The home features an oversized garage, walk-in closets, patio, covered deck, community pool, tennis courts, fireplace, and open floor plans. There are 3 bedrooms and 3 bathrooms. The garage is oversized with 12 ft ceilings and additional features. This home is part of a community with various events. It is conveniently located near DIA, Buc-ee's, Loveland, and Greeley. Contact the listing agent for a private tour.