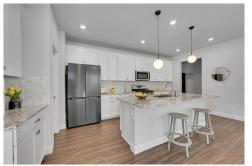

## PROPERTY DETAILS

Welcome to your new home in Castle Valley! This amazing duplex has 3 bedrooms, 2.5 bathrooms, and 2019 sqft of space. The home is in immaculate condition, filled with natural light, and designed in an open concept style. The living room is bright and cheerful, perfect for relaxing. The kitchen is a chef's dream with stainless steel appliances and stone countertops. The primary bedroom has a walk-in closet and ensuite bathroom. The property also has installed Solar Panels for lower electricity bills and clean energy. Nearby playground and parks offer outdoor enjoyment. The HOA takes care of front yard and snow removal. Convenient location with easy access to the Airport, Colorado Springs, DTC, and the mountains. Don't miss out on this incredible opportunity!