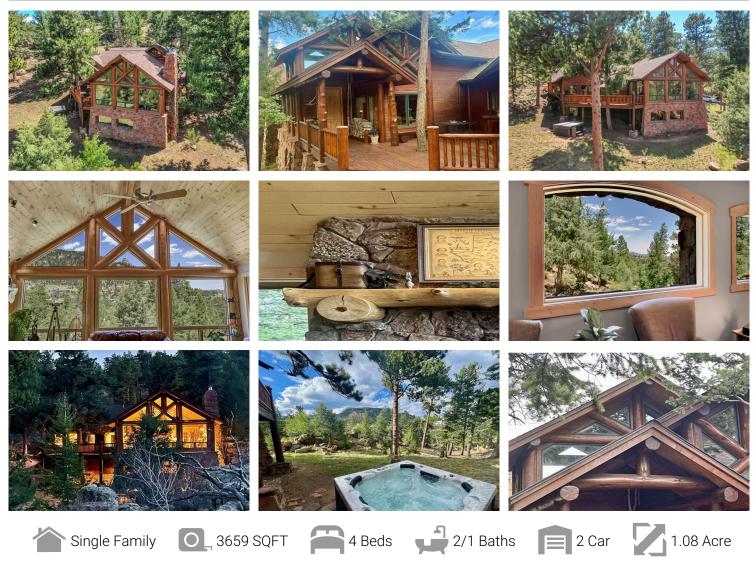

## PROPERTY DETAILS

Welcome to this stellar Rocky Mountain parkland property in Estes Park, CO USA. This extraordinary residence is masterly crafted for a lifestyle you don't need a vacation from. The attention to detail and high craftsmanship is evident throughout the property. The intricate floor and window plans merge with vast natural views and create a sense of spaciousness and grand elegance. The great room is a sophisticated space, featuring a high vaulted aspen ceiling, window walls, log accents, and a beautiful native stone fireplace that serves as the focal point of the room. The kitchen is a chef's dream, with new top-of-the-line black stainless steel appliances, leathered granite countertops, and an island that provides abundant workspace. Step outside onto the back deck and you'll be greeted by stunning views and a quiet stillness to the fresh mountain air. It's the perfect spot to enjoy your quiet times or to host intimate gatherings. The natural grounds below with old growth trees and notable rock outcroppings are meticulously groomed and offer a peaceful oasis. This property located in the Arapaho Estates

Property Owners Rick & Cheryl Grigsby 970-231-4016 RKGrigsby01@gmail.com

Sam Basel 970-215-0759 sam@alpinelegacy.com https://alpinelegacy.com/

Scan code for more property details

has easy access to nearby amenities and vast beauty. Don't miss the opportunity to own this exceptional property.