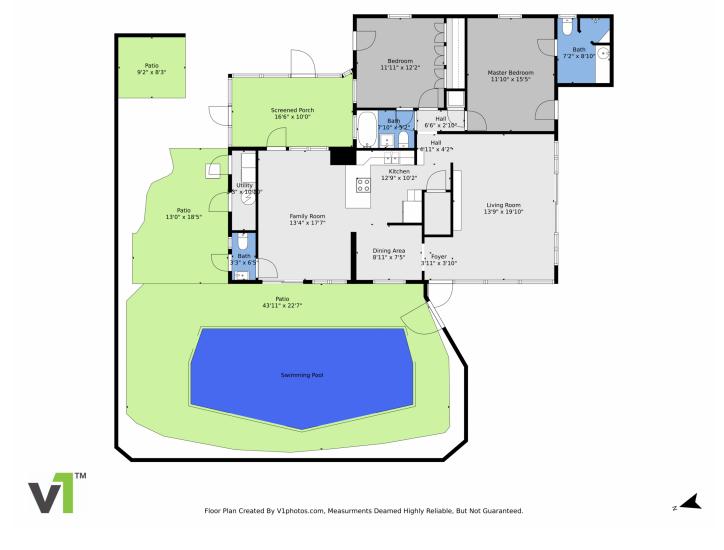

## 2016 NE 4 Ave, Wilton Manors, FL 33305 — Floor Plan

Disclaimer: Sizes and Dimensions are Approximate, Actual May Vary.