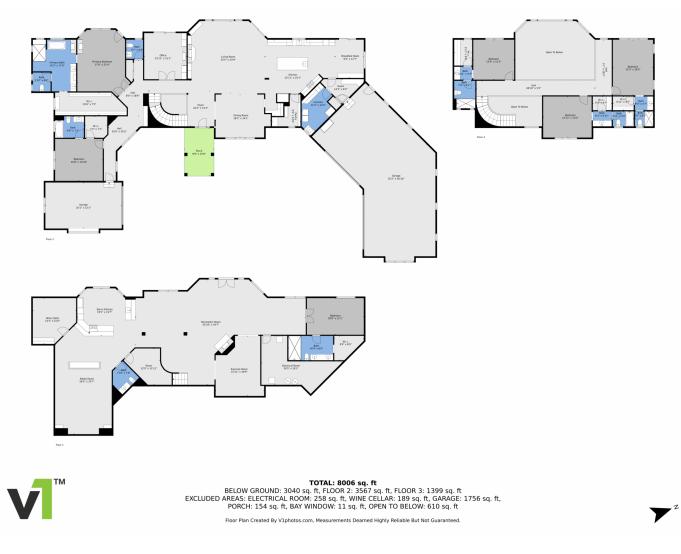

## 5625 Twilight Way, Parker, CO 80134 — All Levels

Disclaimer: Sizes and Dimensions are Approximate, Actual May Vary.