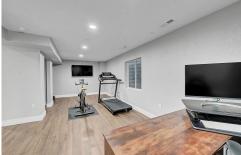

## PROPERTY DETAILS

Welcome to 532 Badger Creek Drive in Bromley Creek. This spacious, well-maintained home blends modern amenities with classic comfort, ideal for entertaining. Enjoy the formal dining room, eat-in kitchen with granite countertops, cozy gas fireplace, and high ceilings. New carpet and vinyl plank flooring enhance the space. Upstairs, find the primary bedroom with en-suite bathroom and two additional bedrooms sharing a Jack and Jill bathroom. The finished basement includes a bathroom and bonus room for various uses. Outside, a private backyard features a concrete patio with a pergola, gas fireplace, and new lighting, perfect for summer nights. A new Rachio sprinkler system keeps the yard lush, and there's a garden area too. Schedule a showing today!