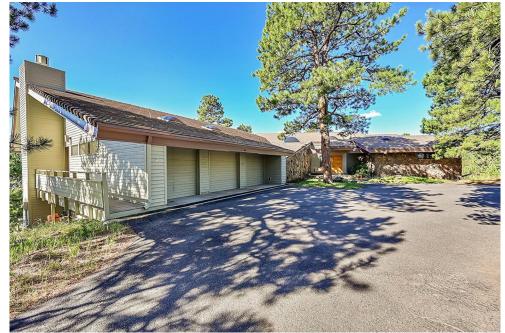

COMMUNITY: Genesee

Single Family

0 6667 SQFT 4 Beds 4/1 Baths 3 Car 2.1 Acre

## PROPERTY DETAILS

This unique property offers a secluded 2-acre private sanctuary in a forest of towering ponderosa pines. Conveniently located 25 minutes from downtown Denver, it is also close to Evergreen and world-class skiing. Situated in Genesee, residents have access to 1,200 acres of private open space, trails, clubhouses, fitness center, pools, and racquet courts. The home embraces mid-century modern style with soaring living room beams and windows that provide expansive mountain views. It features a main floor primary suite, office, crafts and storage spaces, and a separate lock-off apartment. The interior pool and entertainment complex is a focal feature for relaxation and entertainment. The home's systems are supported by energyefficient solar systems. This is the perfect place to call home in the foothills of Denver.