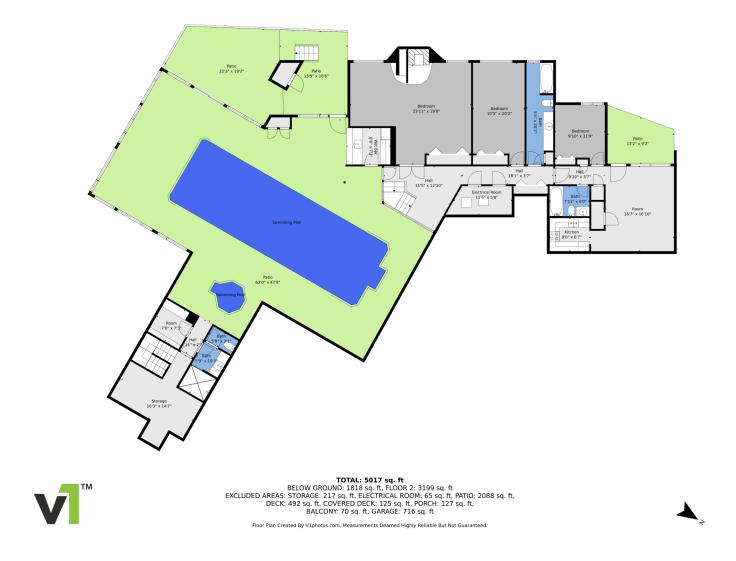

## 24758 Foothills Drive N, Golden, CO 80401 — Lower Level

Disclaimer: Sizes and Dimensions are Approximate, Actual May Vary.