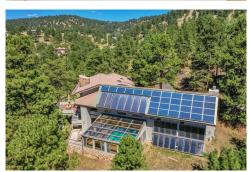

## PROPERTY DETAILS

This unique property offers a secluded 2-acre private sanctuary in a forest of towering ponderosa pines. Conveniently located 25 minutes from downtown Denver, it is also close to Evergreen and world-class skiing. Situated in Genesee, residents have access to 1,200 acres of private open space, trails, clubhouses, fitness center, pools, and racquet courts. The home embraces mid-century modern style with soaring living room beams and windows that provide expansive mountain views. It features a main floor primary suite, office, crafts and storage spaces, and a separate lock-off apartment. The interior pool and entertainment complex is a focal feature for relaxation and entertainment. The home's systems are supported by energyefficient solar systems. This is the perfect place to call home in the foothills of Denver.