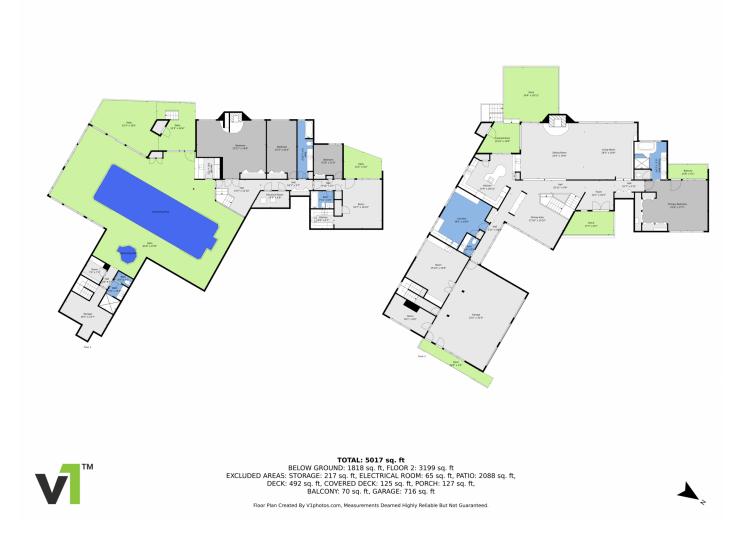

## 24758 Foothills Drive N, Golden, CO 80401 — Main Level

Disclaimer: Sizes and Dimensions are Approximate, Actual May Vary.

## 24758 Foothills Drive N, Golden, CO 80401 — Lower Level

Disclaimer: Sizes and Dimensions are Approximate, Actual May Vary.

## 24758 Foothills Drive N, Golden, CO 80401 — All Levels

Disclaimer: Sizes and Dimensions are Approximate, Actual May Vary.