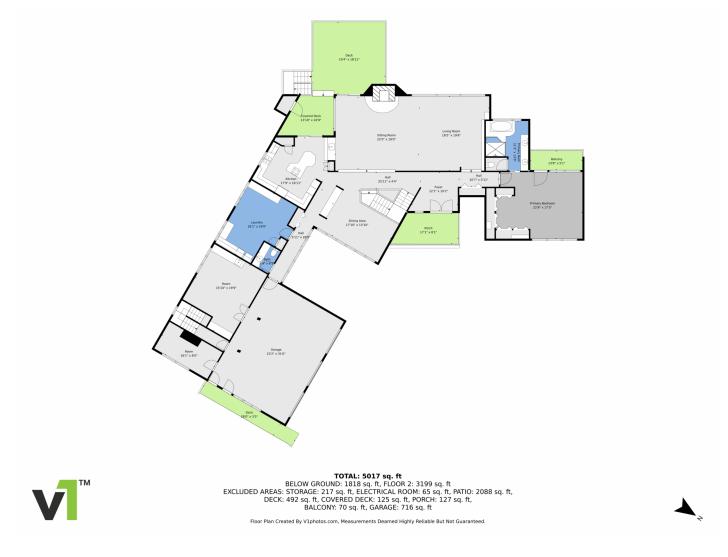

## 24758 Foothills Drive N, Golden, CO 80401 — Main Level

Disclaimer: Sizes and Dimensions are Approximate, Actual May Vary.