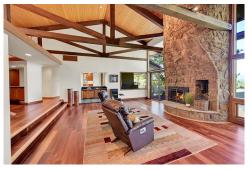

## PROPERTY DETAILS

This unique property offers a secluded 2-acre private sanctuary in a forest of towering ponderosa pines. Conveniently located 25 minutes from downtown Denver, it is also close to Evergreen and world-class skiing. Situated in Genesee, residents have access to 1,200 acres of private open space, trails, clubhouses, fitness center, pools, and racquet courts. The home embraces mid-century modern style with soaring living room beams and windows that provide expansive mountain views. It features a main floor primary suite, office, crafts and storage spaces, and a separate lock-off apartment. The interior pool and entertainment complex is a focal feature for relaxation and entertainment. The home's systems are supported by energyefficient solar systems. This is the perfect place to call home in the foothills of Denver.