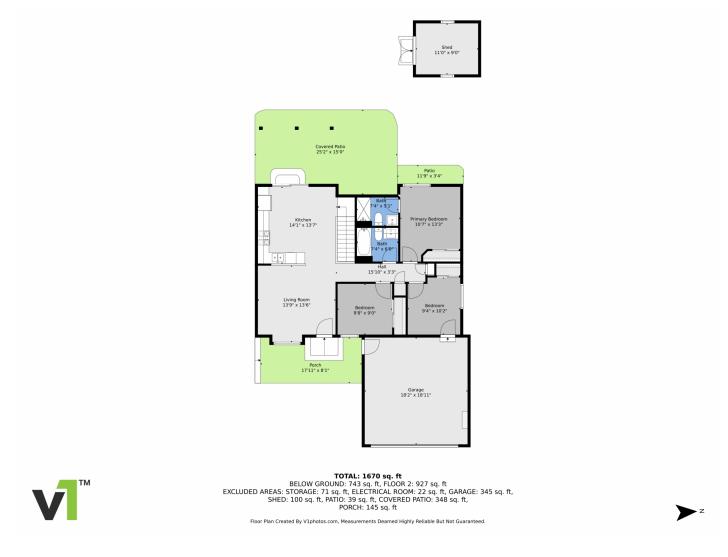

# 7421 Harlan Way, Arvada, CO 80003 — Main Level

Disclaimer: Sizes and Dimensions are Approximate, Actual May Vary.