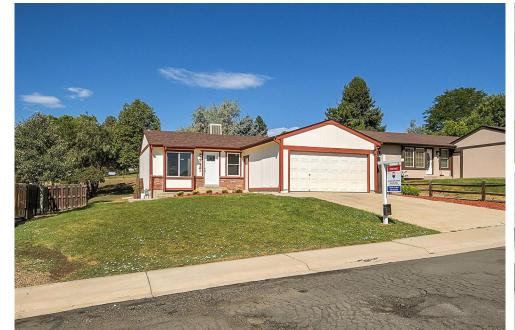

### RF/MAX | 7421 Harlan Way ALLIANCE | Arvada, CO 80003

**COMMUNITY:** Wood Creek Flg #8

Single Family

1910 SQFT 4 Beds 3 Baths

### PROPERTY DETAILS

This beautifully updated Ranch-style home in Arvada offers privacy with its location backing onto Hillside Park and Faversham Park, complete with baseball fields, a pond, and trails. Upon entering, you'll be greeted by an open, vaulted floor plan and a kitchen boasting stainless steel appliances and modern upgrades. The layout includes three bedrooms on the main level, with the primary bedroom featuring a private bath, and another room that can double as an office with garage access. The finished basement adds a fourth bedroom and a brand-new bathroom adorned with exquisite tiling. It also provides additional living space suitable for a workout area, studio, or entertainment room—your choice. A separate storage room meets all your storage needs. The home includes a sizable two-car garage with extra storage space. All major systems have been updated within the last decade. Located conveniently close to shopping, dining, schools, and parks, this Arvada gem is ready for you to move in and enjoy.