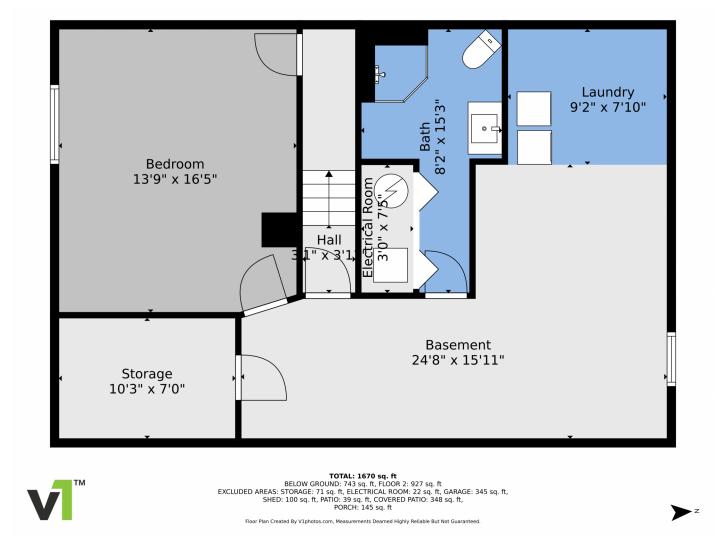

# 7421 Harlan Way, Arvada, CO 80003 — Lower Level

Disclaimer: Sizes and Dimensions are Approximate, Actual May Vary.