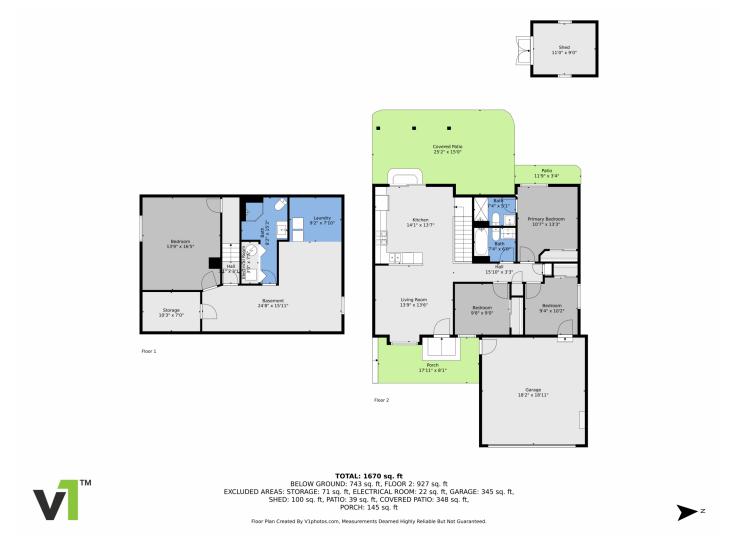

# 7421 Harlan Way, Arvada, CO 80003 — Lower Level

Disclaimer: Sizes and Dimensions are Approximate, Actual May Vary.

# 7421 Harlan Way, Arvada, CO 80003 — Main Level

Disclaimer: Sizes and Dimensions are Approximate, Actual May Vary.

# 7421 Harlan Way, Arvada, CO 80003 — All Levels

Disclaimer: Sizes and Dimensions are Approximate, Actual May Vary.