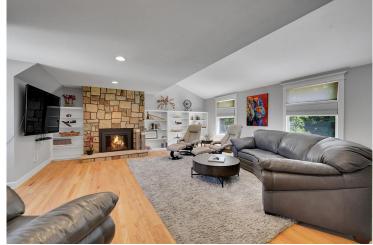

## PROPERTY DETAILS

Traditional dream home in sought-after Homestead Farm community! Amenities include pool, tennis, pickleball. Spacious 5 bed, 4 bath home near trails and Lifetime Fitness. Formal living room with fireplace. Formal dining room with backyard views. Eat-in kitchen with maple cabinetry, granite, stainless-steel appliances. Family room with stone fireplace and built-in shelves. Expansive primary suite with updated en suite bath. Finished basement for theater or game room. Stone patio with pine ceiling. Fully fenced yard. Storage shed, 2-car garage. In Littleton Public School district.