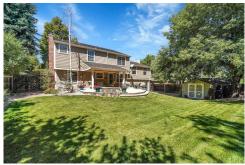

## PROPERTY DETAILS

Traditional dream home in sought-after Homestead Farm community! Amenities include pool, tennis, pickleball. Spacious 5 bed, 4 bath home near trails and Lifetime Fitness. Formal living room with fireplace. Formal dining room with backyard views. Eat-in kitchen with maple cabinetry, granite, stainless-steel appliances. Family room with stone fireplace and built-in shelves. Expansive primary suite with updated en suite bath. Finished basement for theater or game room. Stone patio with pine ceiling. Fully fenced yard. Storage shed, 2-car garage. In Littleton Public School district.