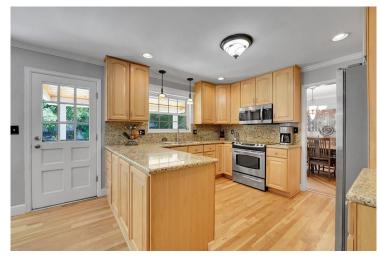

## PROPERTY DETAILS

Traditional dream home in sought-after Homestead Farm community! Amenities include pool, tennis, pickleball. Spacious 5 bed, 4 bath home near trails and Lifetime Fitness. Formal living room with fireplace. Formal dining room with backyard views. Eat-in kitchen with maple cabinetry, granite, stainless-steel appliances. Family room with stone fireplace and built-in shelves. Expansive primary suite with updated en suite bath. Finished basement for theater or game room. Stone patio with pine ceiling. Fully fenced yard. Storage shed, 2-car garage. In Littleton Public School district.