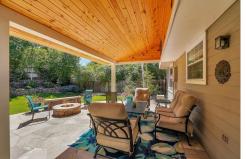

## PROPERTY DETAILS

Traditional dream home in sought-after Homestead Farm community! Amenities include pool, tennis, pickleball. Spacious 5 bed, 4 bath home near trails and Lifetime Fitness. Formal living room with fireplace. Formal dining room with backyard views. Eat-in kitchen with maple cabinetry, granite, stainless-steel appliances. Family room with stone fireplace and built-in shelves. Expansive primary suite with updated en suite bath. Finished basement for theater or game room. Stone patio with pine ceiling. Fully fenced yard. Storage shed, 2-car garage. In Littleton Public School district.