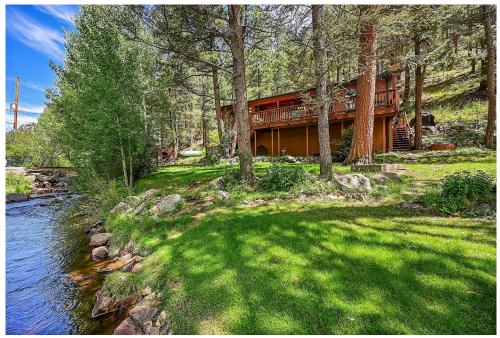

## PROPERTY DETAILS

Nestled in a serene and enchanting setting, this well-built cabin offers a unique opportunity to embrace nature's beauty. Situated alongside Elk Creek, this charming home exudes a sense of peace and tranquility. The cabin's sturdy construction and rustic charm blend seamlessly with the surrounding magical landscape, creating a truly idyllic escape. Step inside to discover a cozy interior adorned with natural wood finishes, skylights, and large windows that frame picturesque views of the creek and lush greenery. The open layout seamlessly connects the living area, kitchen, and dining space, providing a warm and inviting atmosphere for relaxation and gatherings. Outside, a spacious deck overlooks the babbling creek, offering the perfect spot for morning coffee or evening stargazing. The surrounding grounds are dotted with towering trees, creating a private oasis where wildlife sightings are a common occurrence. Whether playing in the water, enjoying the lush lawn, or sitting in the hot tub, this yard is a haven for outdoor enthusiasts. Staunton State Park is less than five miles away and offers fishing, hiking,

and biking. If you are seeking a peaceful retreat, a weekend getaway, or a place to reconnect with nature, this cabin on the creek promises a magical experience like no other. For added convenience, the property furnishings are included. Schedule a showing today and your dreams may come true!