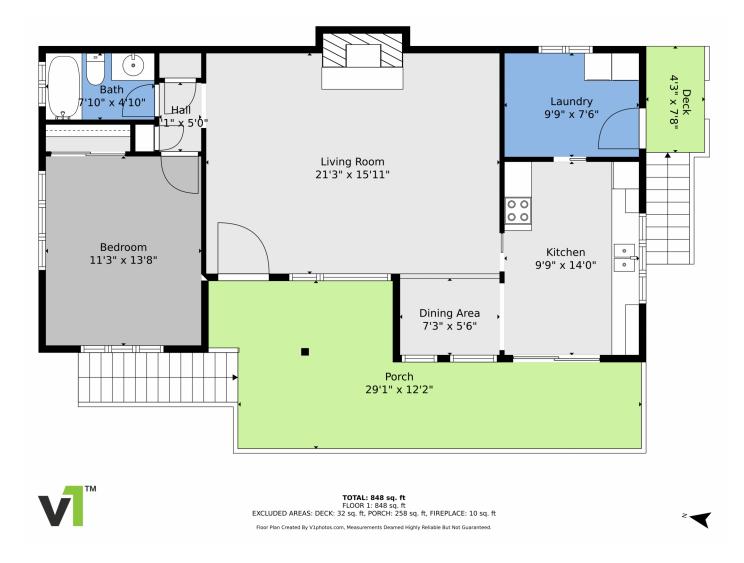

## 14432 South Elk Creek Road, Pine, CO 80470 — floorplan\_single\_0

Disclaimer: Sizes and Dimensions are Approximate, Actual May Vary.