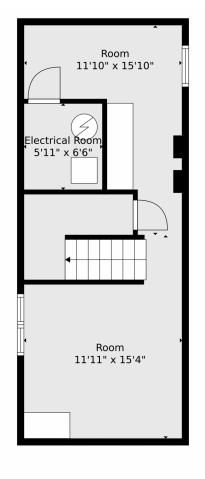

## 7863 Mule Deer Place, Littleton, CO 80125 — floorplan\_single\_0

**TOTAL: 1957 sq. ft** BELOW GROUND: 334 sq. ft, FLOOR 2: 735 sq. ft, FLOOR 3: 888 sq. ft EXCLUDED AREAS: ELECTRICAL ROOM: 39 sq. ft, PORCH: 70 sq. ft, DECK: 477 sq. ft, GARAGE: 399 sq. ft, OPEN TO BELOW: 173 sq. ft

Floor Plan Created By V1photos.com, Measurements Deamed Highly Reliable But Not Guaranteed.

Disclaimer: Sizes and Dimensions are Approximate, Actual May Vary.

Phoebe Nason 303-725-2564 phoebenason@remax.net