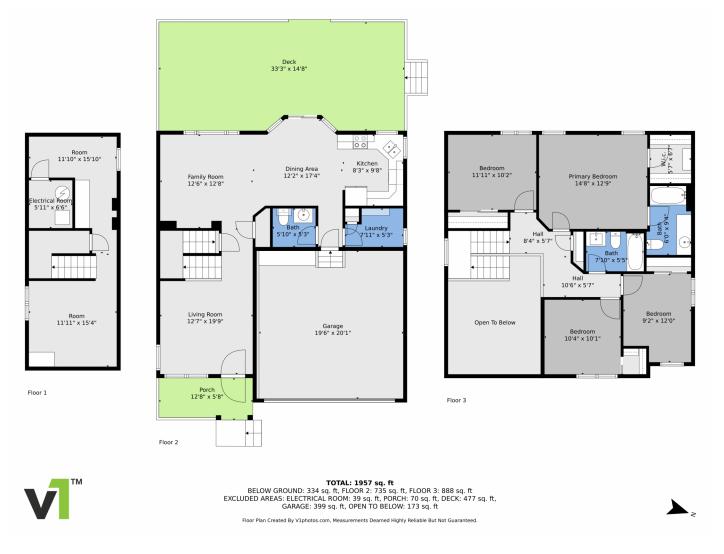

## 7863 Mule Deer Place, Littleton, CO 80125 — floorplan\_single\_0

**TOTAL: 1957 sq. ft** BELOW GROUND: 334 sq. ft, FLOOR 2: 735 sq. ft, FLOOR 3: 888 sq. ft EXCLUDED AREAS: ELECTRICAL ROOM: 39 sq. ft, PORCH: 70 sq. ft, DECK: 477 sq. ft, GARAGE: 399 sq. ft, OPEN TO BELOW: 173 sq. ft

Floor Plan Created By V1photos.com, Measurements Deamed Highly Reliable But Not Guaranteed.

Disclaimer: Sizes and Dimensions are Approximate, Actual May Vary.

Phoebe Nason 303-725-2564 phoebenason@remax.net