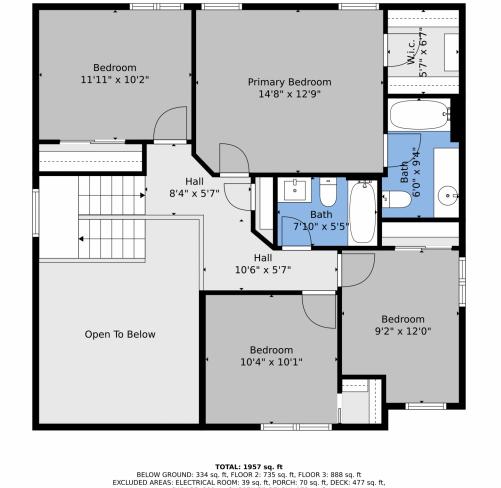

## 7863 Mule Deer Place, Littleton, CO 80125 — floorplan\_single\_2

GARAGE: 399 sq. ft, OPEN TO BELOW: 173 sq. ft

Floor Plan Created By V1photos.com, Measurements Deamed Highly Reliable But Not Guaranteed.

Disclaimer: Sizes and Dimensions are Approximate, Actual May Vary.

Phoebe Nason 303-725-2564 phoebenason@remax.net Scan code for more propert deta