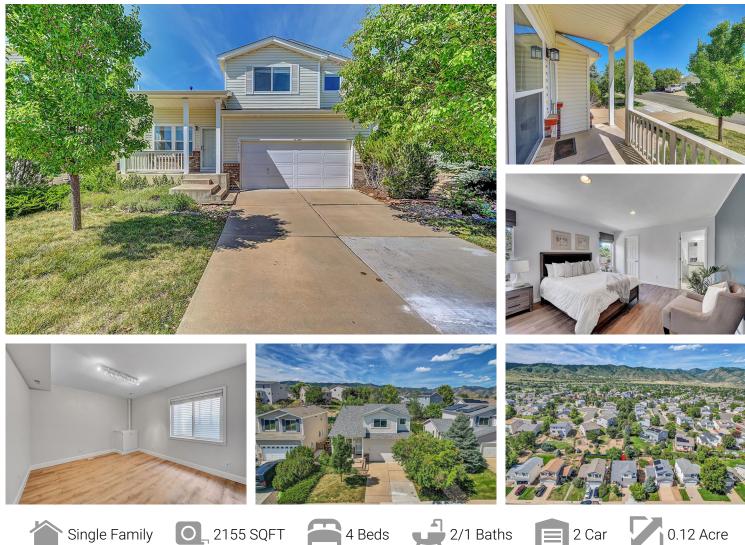

### 7863 Mule Deer Place Littleton, CO 80125 COMMUNITY: Roxborough Village

# PROPERTY DETAILS

Beautifully updated with new interior paint carpet and newly refinished hardwood floors! This house feels like new with the bonus of mature landscaping. Walk in the front door and into a bright and open room with vaulted ceilings that makes a welcoming living room. You see an attractive staircase that leads up to the bedrooms and then pass into the open kitchen/ dining/ living areas. The kitchen is stylishly updated and provides a great use of the space with tons of storage. Off the back of the house is a large deck and lovely gardens where you can enjoy all the seasons of Colorado. Relax at the end of your day with this fantastic floor plan. Your spacious laundry room is on the main floor- convenience!. Upstairs the large primary suite is set apart from the other bedrooms. All the bedrooms are roomy with great closets. One of the bedrooms was used as an office and has some custom features. The basement is finished and is a really nice flex/bonus room with more storage options tucked away. Minutes to all conveniences- grocery, coffee, etc...you are nestled between the Foothills, State Forests and Parks, Trails and open space with easy access to Chatfield reservoir and Waterton Canyon. Easy access to C470 and the mountains!

Phoebe Nason 303-725-2564 phoebenason@remax.net