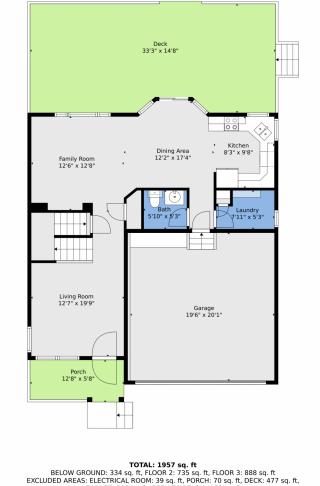

## 7863 Mule Deer Place, Littleton, CO 80125 — floorplan\_single\_1

GARAGE: 399 sq. ft, OPEN TO BELOW: 173 sq. ft

Floor Plan Created By V1photos.com, Measurements Deamed Highly Reliable But Not Guaranteed.

Disclaimer: Sizes and Dimensions are Approximate, Actual May Vary.

Phoebe Nason 303-725-2564 phoebenason@remax.net

Scan code for more propert detai