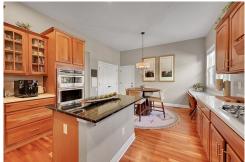

## PROPERTY DETAILS

Renovated executive estate in Tallyn's Reach, Colorado's community of the year for three consecutive years. This entertainer's dream home features 6 bedrooms, 4.5 bathrooms, and a custom basement. Open floor plan with separate living areas. Grand foyer with hardwood flooring and 10-foot ceilings. Open dining room with tray ceiling. Fantastic kitchen with cherry cabinets and stainless steel appliances. Family room with gas log fireplace. Primary bedroom with ensuite spa bathroom. Finished basement with custom bar and additional living space. Oversized backyard with private patio. Close to amenities and toprated schools. This is Colorado living at its finest!