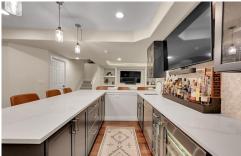

## PROPERTY DETAILS

Renovated executive estate in Tallyn's Reach, Colorado's community of the year for three consecutive years. This entertainer's dream home features 6 bedrooms, 4.5 bathrooms, and a custom basement. Open floor plan with separate living areas. Grand foyer with hardwood flooring and 10-foot ceilings. Open dining room with tray ceiling. Fantastic kitchen with cherry cabinets and stainless steel appliances. Family room with gas log fireplace. Primary bedroom with ensuite spa bathroom. Finished basement with custom bar and additional living space. Oversized backyard with private patio. Close to amenities and toprated schools. This is Colorado living at its finest!